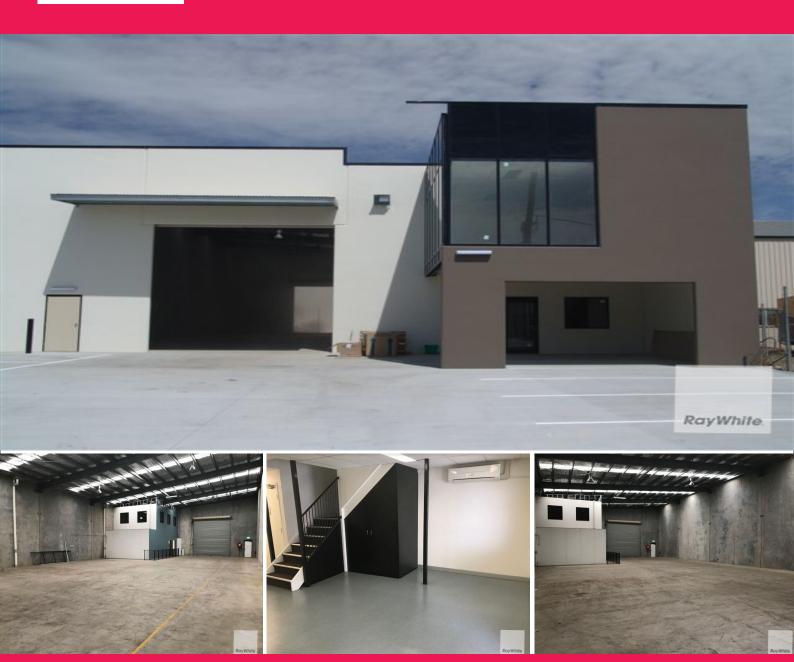

## Large Modern Single Span Warehouse/Office For Lease

Ray White Commercial Northern Corridor Group is pleased to offer 2/8-10 Skyreach Street, Caboolture for lease.

This modern 660m2 single span, tilt slab warehouse is located in the Corporate Park Industrial Estate, within 1.5kms from the Bruce Highway access ramps.

- \* 660m2 warehouse with ample parking
- \* Large roller door access front & rear
- \* 10 designated parking spaces
- \* Air-conditioned offices (mezzanine)
- \* Onsite facilities
- \* 3 Phase power
- \* Phone & data provisio