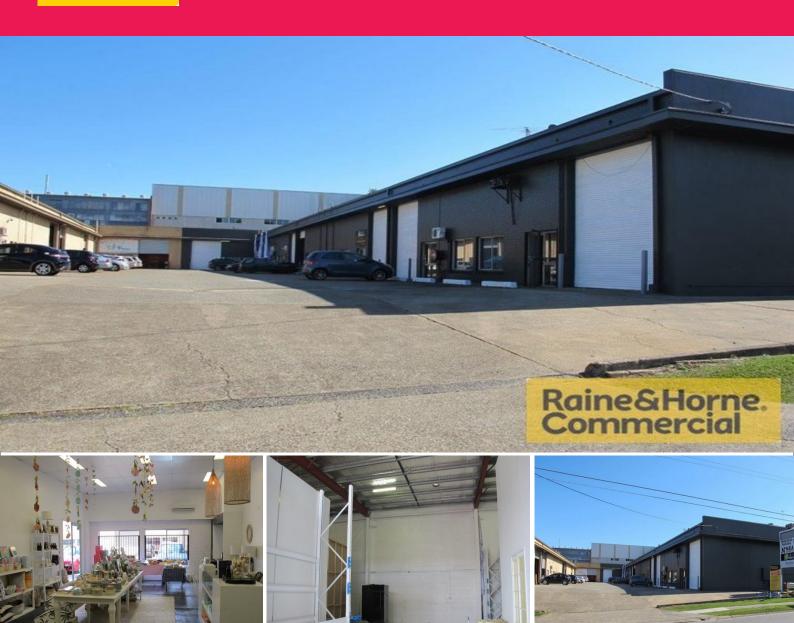

## **Budget Rent in Tidy Complex**

- \* 237sqm masonry block and brick unit
- \* Solid 211sqm warehouse with 6 metre height
- \* Small 26sqm air-conditioned office area
- \* Large electric container height roller door access
- \* Central location with easy access to south east freeway
- \* Property not affected by 2011 floods
- \* 76sqm showroom built in warehouse which can be removed if not required
- \* Available with 1 month notice
- \* Please phone exclusive agents Raine & Horne Commercial to inspect

Outgoings: Paid by Tenant (\$3,500 p/a)

Please Quote Property I

Industrial

Raine&Horne

FOR LEASE

237sqm

Raine&Horne. Commercial Raine&Horne. Commercial