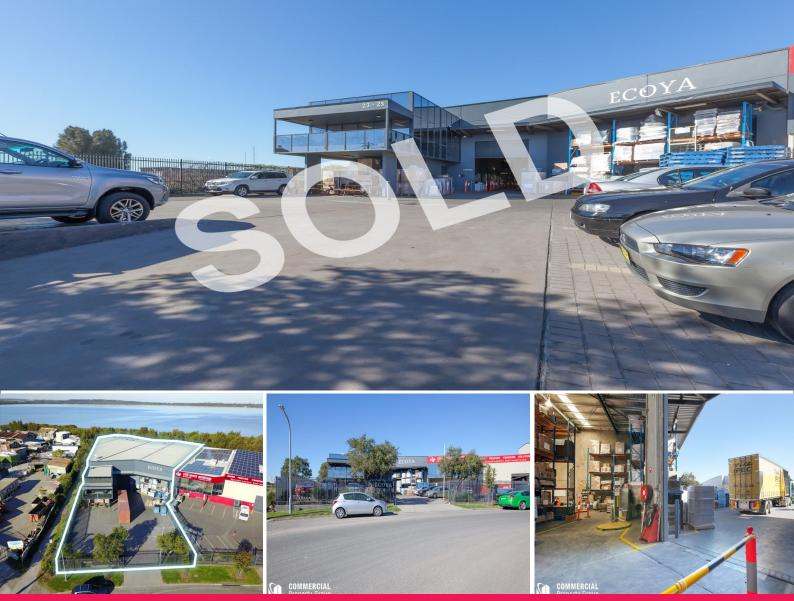

## 23-25 Mangrove Lane, Taren Point NSW 2229

## SOLD BY HAYDEN BENNETT & DAMEN ASTEY - 1765SQM WAREHOUSE FACILITY

23-25 Mangrove Lane is one of the best industrial facilities within the Sutherland Shire. Whether you are looking for a 1st class investment or a new corporate headquarters, this is an opportunity not to be missed. Either purchase as an investment or make your plans to move in from mid 2018. There is versatility in this opportunity!

Modern construction and well-positioned near the water's edge and currently tenanted by Ecoya. Features include:

5

- \* Land area 2,628m?\*
- \* 1,765m?\* total build area
- \* High clearance wareho

Industrial