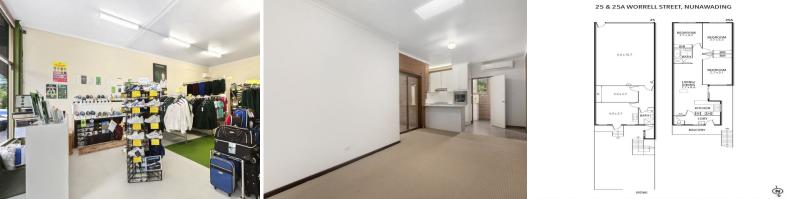

The property offers the following: • Land Area | 190m2 approximately • Zoning | Commercial 1 • Total income | \$40,592 per annum approximately

Retail Space • Building area | 110m2 approximately • Lease | \$20,000 per annum • Term | Two (2) Years • Options | Three Retail FOR SALE

110sqm

Brett Diston 0439365532 brett.diston@raywhite.com

Ť