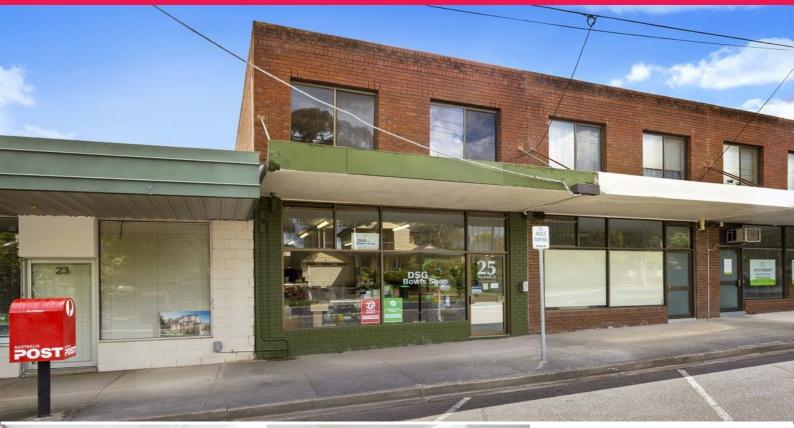

## 25 Worrell Street, Nunawading VIC 3131

## Entry Level | Retail & 3 Bedroom Residential Apartment

Ray White Commercial proudly presents this outstanding opportunity to secure this dual use property within the Eastern growth corridor of Melbourne.

The property offers the following: • Land Area | 190m2 approximately • Zoning | Commercial 1 • Total income | \$40,592 per annum approximately

Retail Space • Building area | 110m2 approximately • Lease | \$20,000 per annum • Term | Two (2) Years • Options | Three Retail FOR SALE