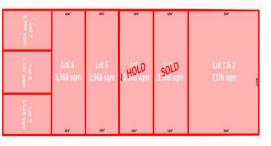

CREATIVE STREET

## Lot 1-9 Creative Street, Wangara WA 6065

## NINE NEW INDUSTRIAL LOTS ? FANTASTIC WANGARA LOCATION

These new Industrial Lots are well located just off Inspiration Drive and within close proximity to Alexander Drive providing access to Reid/Tonkin Hwy and Ocean Reef Road providing access to the Mitchell Freeway.

> 40m (approx) Frontage

> Serviced Lots

- > General Industrial Zoning
- > Titled Lots

LOT 1 & 2 7,176 sqm \$2,368,080 + GST Land FOR SALE \$502,200-\$2,368,080

Daniel Romeo 0432 238 595 danielr@rhc.com.au Anthony Vulinovich 0411 516 343 anthony.vulinovich@rhc.com.au