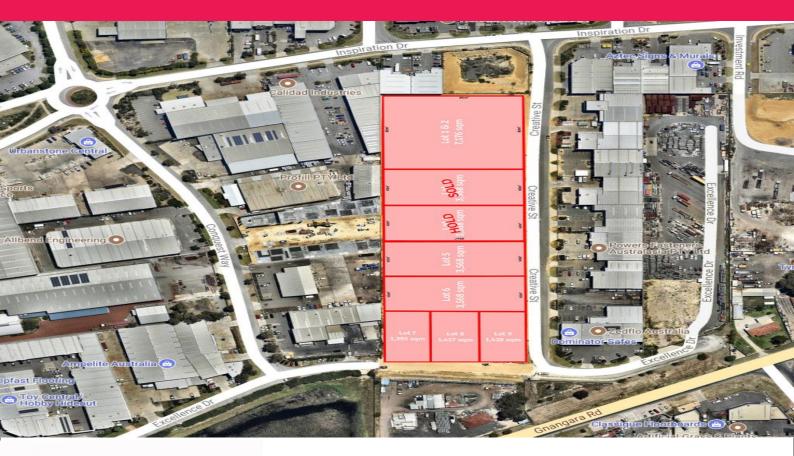

CREATIVE STREET

## Lot 1-9 Creative Street, Wangara WA 6065

## NINE NEW INDUSTRIAL LOTS ? FANTASTIC WANGARA LOCATION

These new Industrial Lots are well located just off Inspiration Drive and within close proximity to Alexander Drive providing access to Reid/Tonkin Hwy and Ocean Reef Road providing access to the Mitchell Freeway.

> 40m (approx) Frontage

> Serviced Lots

- > General Industrial Zoning
- > Titled Lots

LOT 1 & 2 7,176 sqm \$2,368,080 + GST Land FOR SALE \$502,200-\$2,368,080

Daniel Romeo 0432 238 595 danielr@rhc.com.au Anthony Vulinovich 0411 516 343 anthony.vulinovich@rhc.com.au