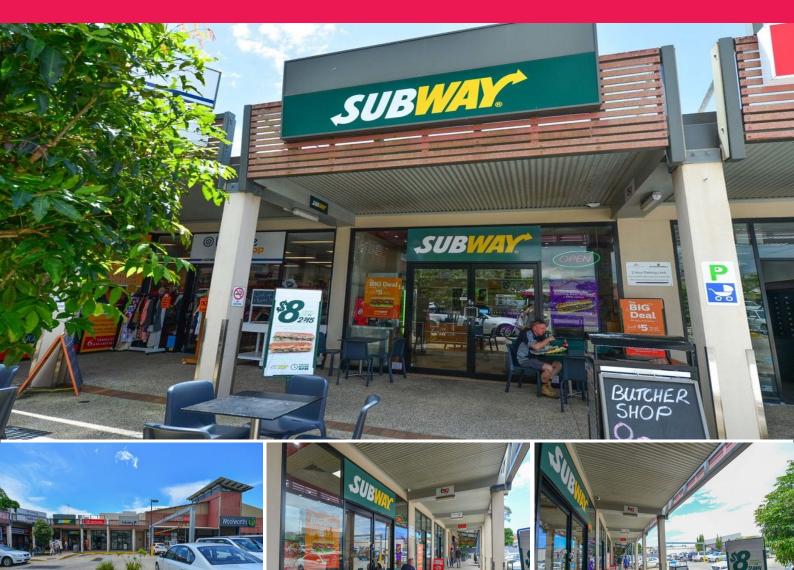

## Ray White.

Shop 8a/86-94 Poinciana Avenue, Tewantin QLD 4565

## Retail / Food Premises in Busy Complex

- 49sq m internal area plus 25sq m outdoor licensed area (sizes approx)
- Ground floor tenancy with air conditioning
- Suitable for food / retail / professional use
- Excellent passing foot traffic
- Tenants in complex include: Woolworths Supermarket, Gloria Jeans Coffee, BWS Liquor store, Noosa Travel agency, Bombay Bliss restaurant, Hang Loosa Real Estate and Lifeline Opportunity shop
- Large off street parking area

Retail

FOR LEASE

49sqm

Ray White.

**David Brinkley** 

0448594361

david.brinkley@raywhite.com