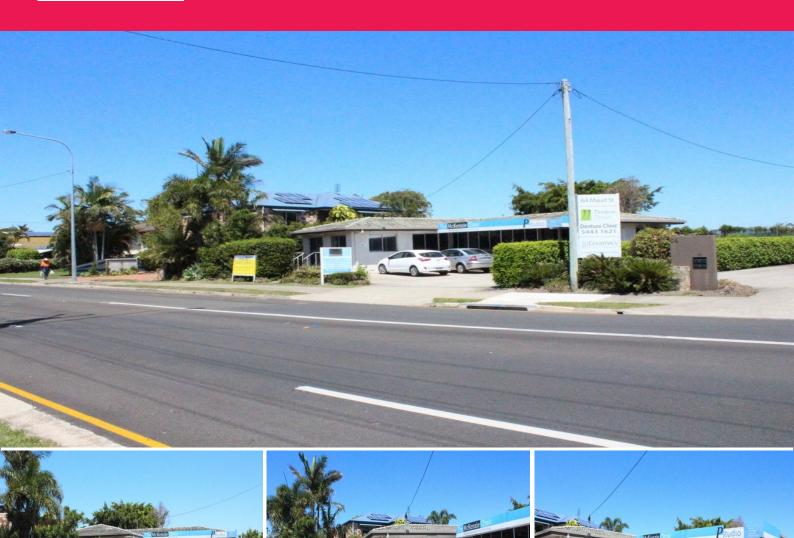

# Standalone Office For Lease Situated on Large Block Of Land | Maroochydore CBD

- 584m2 Land area
- 120m2 Building area
- Located on busy Maud Street
- Backing onto the new Maroochydore CBD (Sun Central)
- Disabled access with toilet/shower & car parking suitable
- Plenty of onsite car parking at the rear
- Great exposure to plenty of passing traffic

Situated on a large commercial block of land is this standalone commercial space which would suit a variety of uses between office, retail and medical. Currently tenanted by a physio who will be relocating in December the building boasts a decent fit out of an air-conditioned reception area,