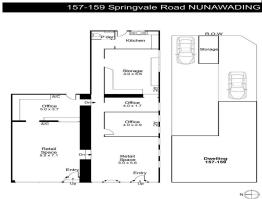

The combined properties feature:

- \* Zoning | Commercial 1
- \* Building area | 160m2 approximately
- \* Land area | 415m2 app

Retail

FOR SALE

160sqm