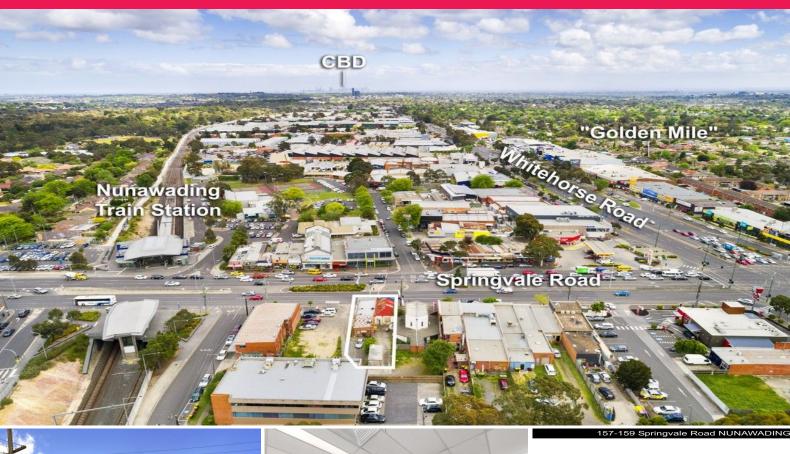

## Ray White

157 & 159 Springvale Road, Nunawading VIC 3131

## 2 Retail Shops | 1 Opportunity

Ray White Commercial proudly presents this fantastic offering of 2 Retail freeholds side by side to be sold as one.

These properties are in a Commercial 1 Zone which offers an incredible potential. With the new Nunawading Train Station next door, prominently placed within Nunawading's Retail strip this makes these properties a stand out with multiple options that could include leasing out individually, redeveloping (STCA) the entire site or owner occupier.

The combined properties feature:

- \* Zoning | Commercial 1
- \* Building area | 160m2 approximately
- \* Land area | 415m2 app

Retail

FOR SALE

160sqm