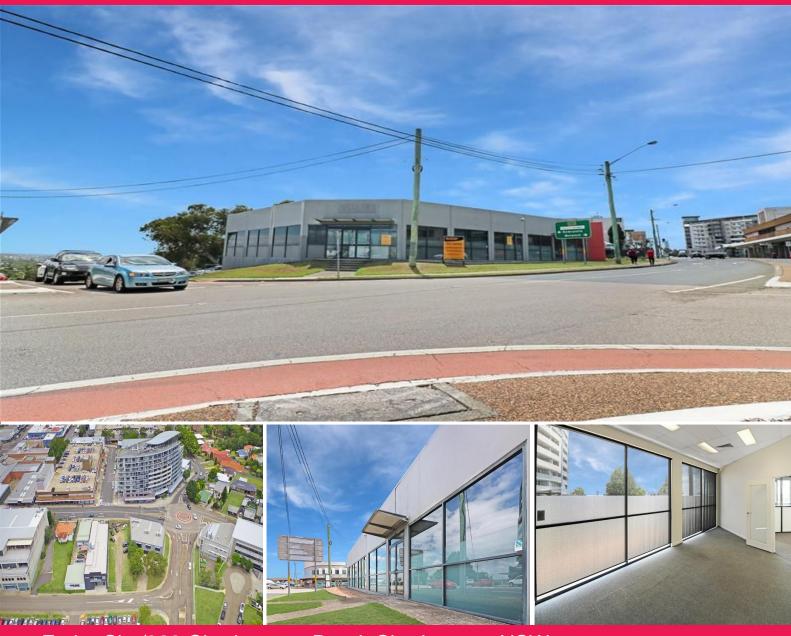

## Raine&Horne. Commercial

Entire Site/323 Charlestown Road, Charlestown NSW

## **Highly Exposed - Roundabout Location**

Building Area: 446m2 (approx)

Situated in the heart of Charlestown this single level building is highly exposed on one of the busiest roundabouts in the Region., whilst still being accessible for customers and staff alike. With it's own car park and easy walking distance to the major bus routes and plenty of all-day parking.

The current tenant has outgrown the premises, leaving behind a first-class office building with retail potential, which features:

\* Reception

Be seen in this highly exposed po

Offices

FOR LEASE

446sqm