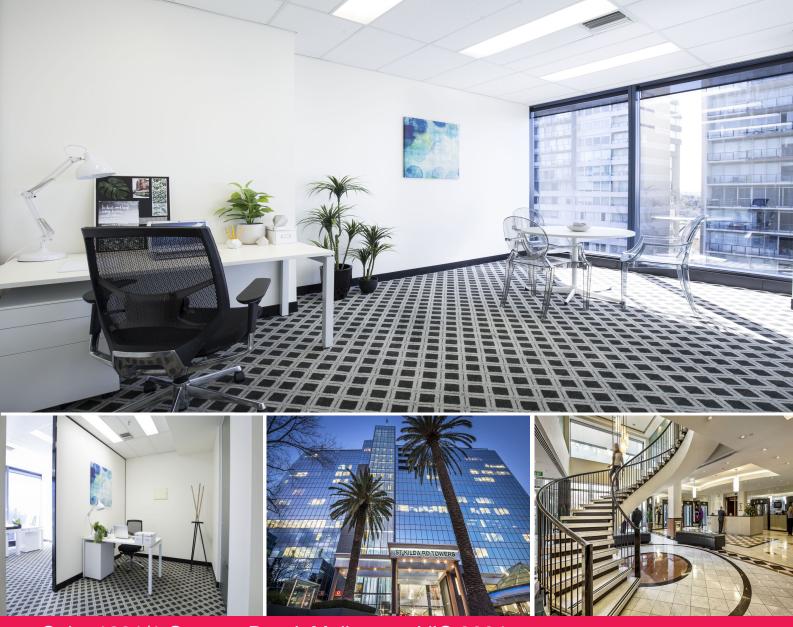

## Premium office space in iconic St Kilda Rd Towers!

Make the move into an office space with endless B2B networking opportunities and take your business to the next level.

Suite 1231 is a light and bright office suitable for 5-6 people. Featuring a meeting room area with two separate joining offices that are ideal for either a collaborative working space or waiting area.

Offices FOR LEASE

45.4sqm