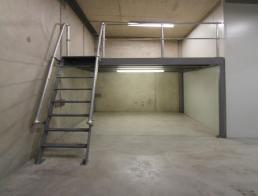

Key Features include:

- \* 24 hour camera surveillance, recorded to secure DVR
- \* Latest security access control enabling 24 hour, 7 day a week access
- \* High clearance of 6 metres\*, twice that of traditional storage units
- \* Mezzanine
- \* 6 metre wide driveways
- \* Drive-up access to un