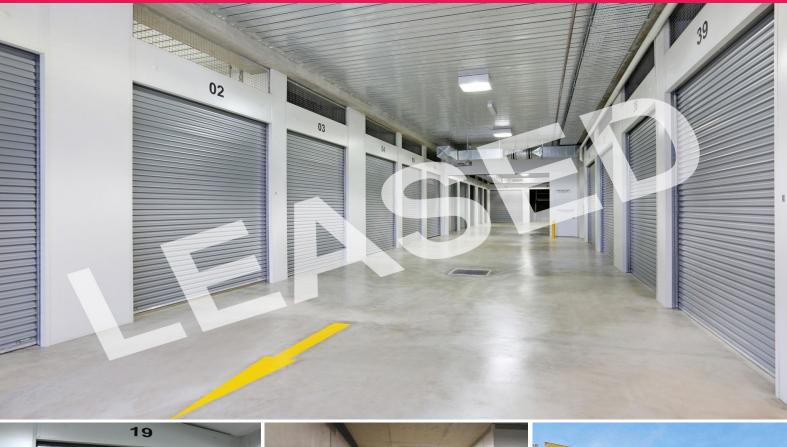

## **LEASED BY RYAN MCMAHON - Creative Corner Space Storage Unit**

Looking for a space to store business equipment, vehicles or personal items, but a small warehouse is just too big and expensive?

Well look no further, at only \$285.00 per week this unique, brand new corner storage unit is perfect for any start up businesses or those looking for extra storage or a home away from home.

Key Features include:

- \* 24 hour camera surveillance, recorded to secure DVR
- \* Latest security access control enabling 24 hour, 7 day a week access
- \* High clearance of 6 metres\*, twice that of traditional storage units
- \* Mezzanine
- \* 6 metre wide driveways
- \* Drive-up access to un