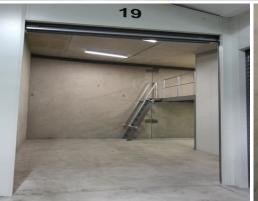

Key Features include:

- \* 24 hour camera surveillance, recorded to secure DVR
- \* Latest security access control enabling 24 hour, 7 day a week access
- \* High clearance of 6 metres\*, twice that of traditional storage units
- \* Mezzanine
- \* 6 metre wide driveways
- \* Drive-up access to un