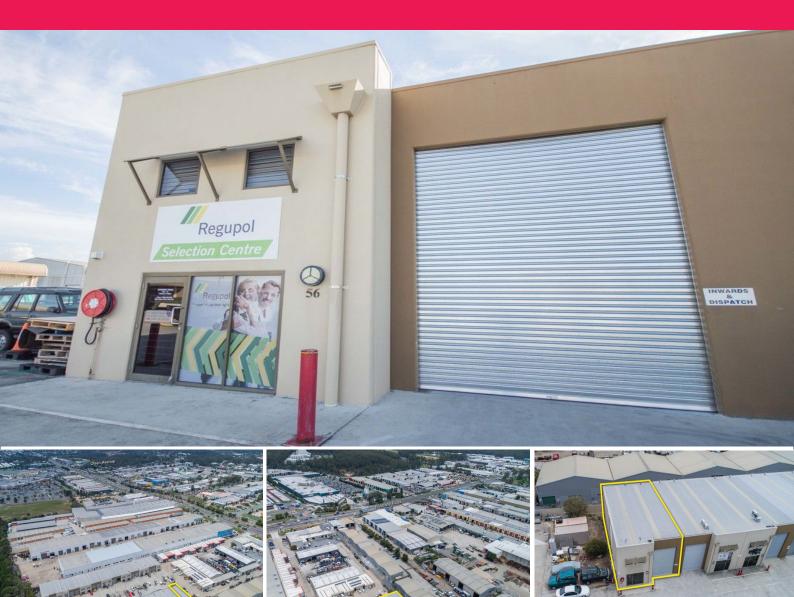

## **Surplus To Vendors Needs**

- \* 245m2\*
- \* Includes 53m2\* mezzanine
- \* 3 offices and reception/showroom
- \* High remote electric roller door and good access
- \* Clear span warehouse
- \* 3 phase power & high internal clearance
- \* Own amenities including shower
- \* Plenty of parking
- \* Extremely well presented neat and tidy
- \* Central location
- \* Call exclusive agents for further information

Auction - Thursday 7th December 2017 Gold Coast Turf Club, B Industrial

FOR SALE

245sqm