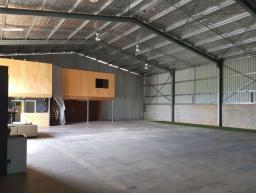

## **INDUSTRIAL UNIT - FLOOD FREE**

- Approx 252sqm\* on the ground + 50sqm\* offices upstairs
- Including reception area, kitchen and offices
- Overlooking the airport
- Small complex with only 9 units
- Toilet and shower facilities
- Only \$2,000 PCM + GST

FOR LEASE

252sqm

Ray White. Commercial

**Assi Dadon** 

0415 598 588 assi.dadon@raywhite.com