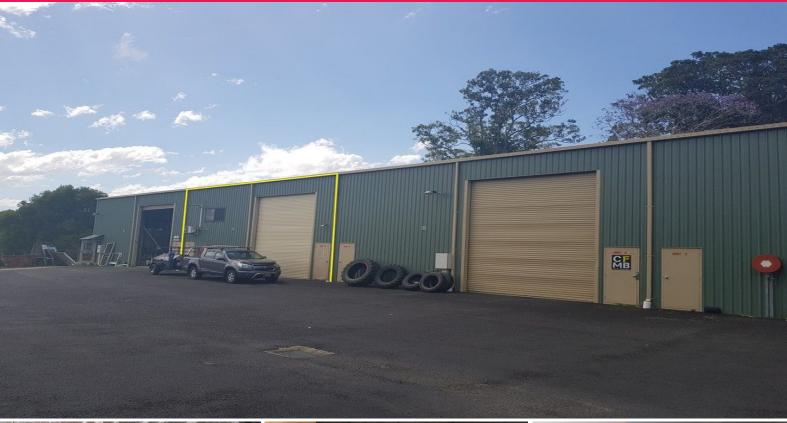

## **INDUSTRIAL UNIT - FLOOD FREE**

- Approx 252sqm\* on the ground + 50sqm\* offices upstairs
- Including reception area, kitchen and offices
- Overlooking the airport
- Small complex with only 9 units
- Toilet and shower facilities
- Only \$2,000 PCM + GST

FOR LEASE

252sqm

Ray White. Commercial

**Assi Dadon** 

0415 598 588 assi.dadon@raywhite.com