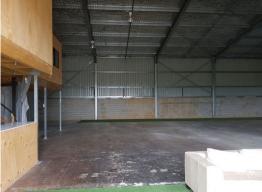

## **INDUSTRIAL UNIT - FLOOD FREE**

- Approx 252sqm\* on the ground + 50sqm\* offices upstairs
- Including reception area, kitchen and offices
- Overlooking the airport
- Small complex with only 9 units
- Toilet and shower facilities
- Only \$2,000 PCM + GST

FOR LEASE

252sqm

Ray White. Commercial

**Assi Dadon** 

0415 598 588 assi.dadon@raywhite.com