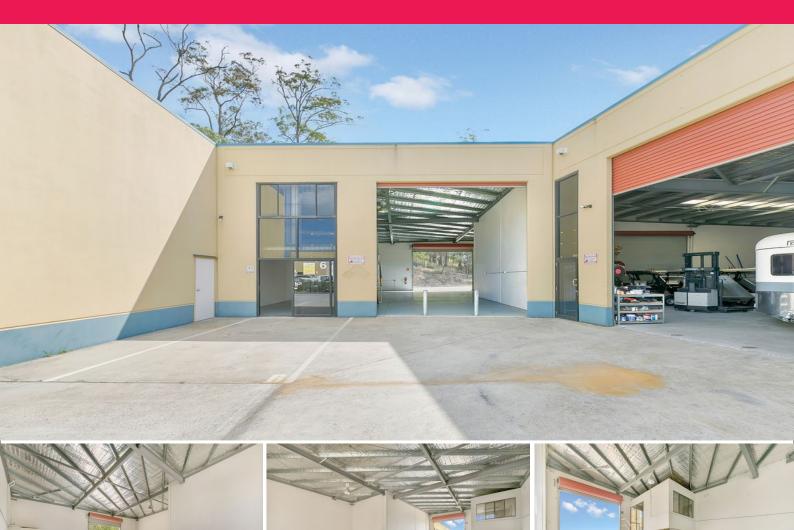

## \* 195m2\* warehouse

- \* Additional mezzanine office space
- \* Large exclusive rear yard
- \* Tenanted Investment
- \* Central Location in the heart of Molendinar
- \* Easy access to Smith Street and the M1 Motorway
- \* Neat and tidy unit with painted floor
- \* Great security ? bollards and alarm system in place
- \* Realistic vendor wants it sold!