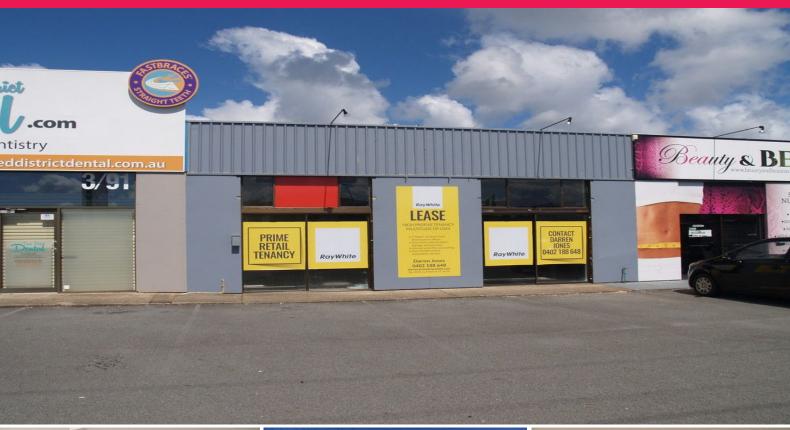

## **High Profile Showroom or Offices**

- 178sqm\* of street front showroom or offices
- Located directly opposite Tweed City Shopping Centre
- Glass front with excellent signage and exposure
- Internal amenities and parking at front and rear of building
- Over 30,000 vehicle movements per day past this site

For more information or to arrange an inspection, please contact Darren Jones on 0402 188 648.

Ray White Commercial GC South
Shop 14 'The Strand', Griffith Street, Coolangatta QLD 4225
Servicing Northern NSW and the Southern Gold Coast

\*approximately

Retail

FOR LEASE

178sqm

Ray White. Commercial