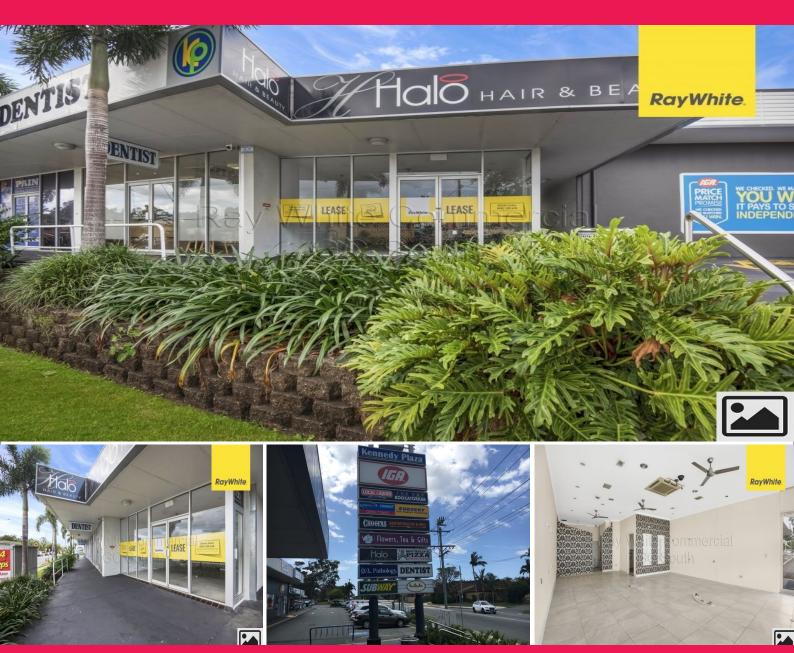

## **Hair Salon in Busy Location**

This retail shop is in the perfect position and already approved as a Hair Salon!

Ideally located on a main road with glass shop frontage and excellent signage exposure, in a well maintained building with landscaped gardens and public facilities. Surrounded by successful tenancies such as the IGA, Bottle shop, Bakery, Take away food and cafes; and medical businesses.

- 75sqm\* retail shop
- Air conditioned throughout
- Rear treatment room / office
- Main road frontage with excellent signage exposure and passing traffic
- Popular neighbouring tenancies
- Building female /male