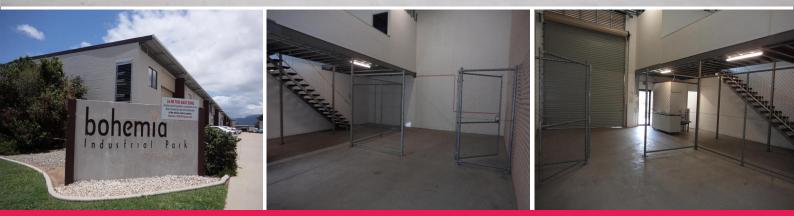

## -Vacant possession

-This large 125m2 shed, centrally located and close to the CBD and airport is the ideal location for your business.

-Security caged area on lower level lockable

-Featuring 2 levels with a mezzanine floor upstairs and kitchenette and bathroom with shower and toilet downstairs, with access to the high speed NBN network also available.

-2 Air-conditioned offices upper level

-Easy access via the large high roller door, great off street parking and located in a busy complex full of thriving complimentary businesses.

-Rates \$2326 per annum approx.