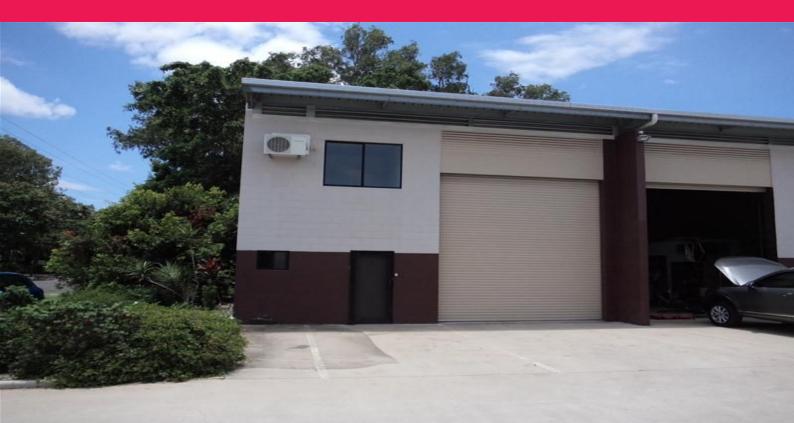

## 1/170-182 Mayers Street, Manunda QLD 4870

## -Vacant possession

-This large 125m2 shed, centrally located and close to the CBD and airport is the ideal location for your business.

-Security caged area on lower level lockable

-Featuring 2 levels with a mezzanine floor upstairs and kitchenette and bathroom with shower and toilet downstairs, with access to the high speed NBN network also available.

-2 Air-conditioned offices upper level

-Easy access via the large high roller door, great off street parking and located in a busy complex full of thriving complimentary businesses.

-Rates \$2326 per annum approx.