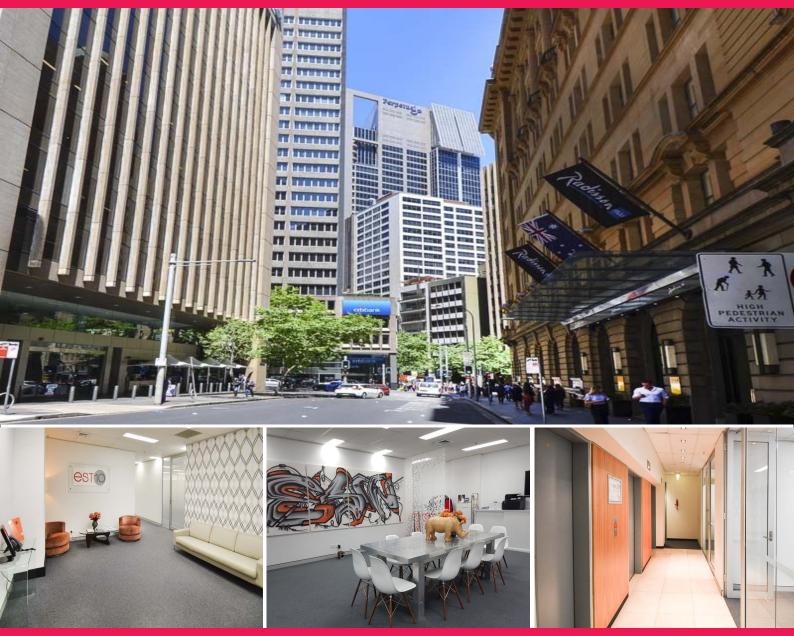

### 7/23 - 25 O'Connell Street

23 - 25 O'Connell Street is a 13 storey strata titled building located in Sydney CBD's financial core between Bent Street and Hunter Street above Henry Buck's with excellent proximity to Martin Place, Wynyard & Circular Quay stations.

- Partitioned office 177.70sqm (approx.)
- Reception/waiting area, 2 meeting rooms, bright open plan area
- East facing city outlook, Lessor to install new carpet
- Suit recruiters & financial services, flexible lease terms considered

Offices

FOR LEASE

177.7sqm