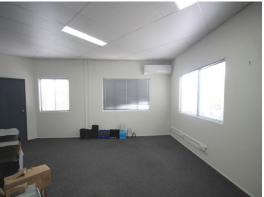

### First Floor Office Close to M1 Motorway

- \* 105m2\* First Floor office space
- \* Open plan layout with two separate offices
- \* Recently painted and carpeted
- \* Air conditioning throughout
- \* Own kitchenette and amenities
- \* Fibre installed and ready for use
- \* 1 allocated car park and common area parking available