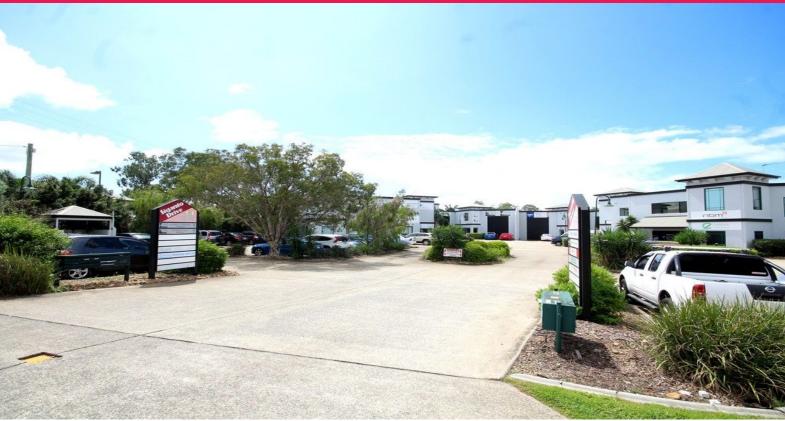

# Ray White.

5/64 Siganto Drive, Helensvale QLD 4212

### First Floor Office Close to M1 Motorway

- \* 105m2\* First Floor office space
- \* Open plan layout with two separate offices
- \* Recently painted and carpeted
- \* Air conditioning throughout
- \* Own kitchenette and amenities
- \* Fibre installed and ready for use
- \* 1 allocated car park and common area parking available