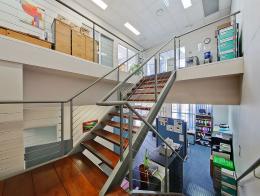

Some of the features of the property include:

- 310m2\* of air-conditioned, carpeted office space over two levels, front unit at the complex entrance
- Fit-out includes reception or showroom area, boardroom, a/c server room, six partitioned offices on first floor, two open plan areas, corner unit with great natural light, views of the Gateway Bridge, Brisbane River and RQ Golf Course
- Amenities include a bathroom and kitchenette on each level, plus a shower in the ground level bathroom