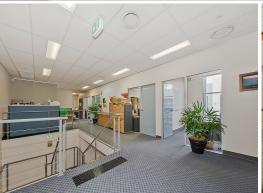

Some of the features of the property include:

- 310m2\* of air-conditioned, carpeted office space over two levels, front unit at the complex entrance
- Fit-out includes reception or showroom area, boardroom, a/c server room, six partitioned offices on first floor, two open plan areas, corner unit with great natural light, views of the Gateway Bridge, Brisbane River and RQ Golf Course
- Amenities include a bathroom and kitchenette on each level, plus a shower in the ground level bathroom