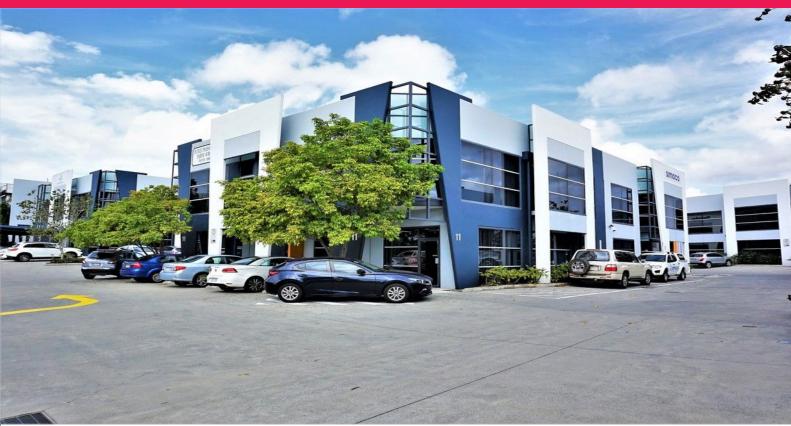

# Ray White.

11/58 Metroplex Ave, Murarrie QLD 4172

### 310sqm\* MURARRIE OFFICE WITH FIT-OUT

Located in the sought after Metroplex on Gateway Estate approx 8 radial kilometres from the Brisbane CBD this commercial office property is suitable for an owner occupier or speculative investor.

Some of the features of the property include:

- 310m2\* of air-conditioned, carpeted office space over two levels, front unit at the complex entrance
- Fit-out includes reception or showroom area, boardroom, a/c server room, six partitioned offices on first floor, two open plan areas, corner unit with great natural light, views of the Gateway Bridge, Brisbane River and RQ Golf Course
- Amenities include a bathroom and kitchenette on each level, plus a shower in the ground level bathroom