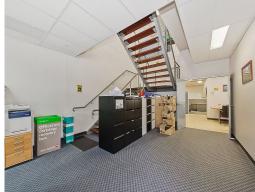

Some of the features of the property include:

- 310m2\* of air-conditioned, carpeted office space over two levels, front unit at the complex entrance
- Fit-out includes reception or showroom area, boardroom, a/c server room, six partitioned offices on first floor, two open plan areas, corner unit with great natural light, views of the Gateway Bridge, Brisbane River and RQ Golf Course
- Amenities include a bathroom and kitchenette on each level, plus a shower in the ground level bathroom