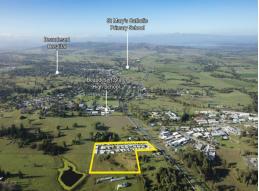

## Receivers' Sale - Elysium Village Manufactured Home Park

- Operational Manufactured Home Park (MHP) comprising 53 homesites plus managers residence and community facilities  $\,$
- Fully Occupied returning approximately \$400,000 pa gross
- Balance land area with potential for an additional 55 relocatable home sites (^STLCA)
- Total land area: 4.047Ha\*
- Zoned Beaudesert Township Residential Precinct
- Close proximity to Beaudesert Town Centre