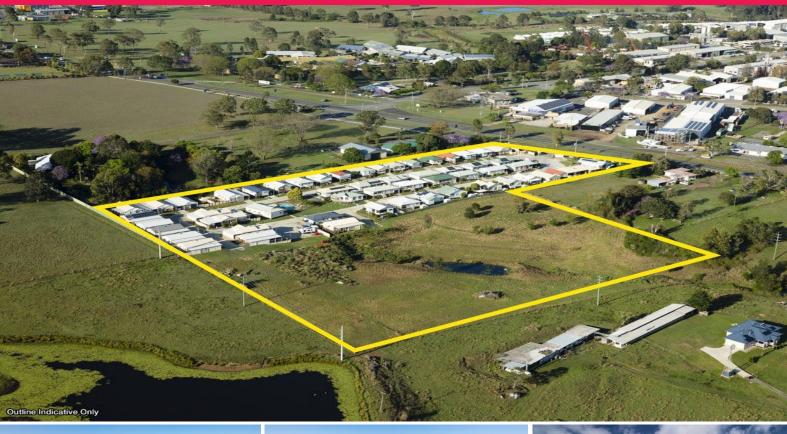

## Receivers' Sale - Elysium Village Manufactured Home Park

- Operational Manufactured Home Park (MHP) comprising 53 homesites plus managers residence and community facilities  $\,$
- Fully Occupied returning approximately \$400,000 pa gross
- Balance land area with potential for an additional 55 relocatable home sites (^STLCA)
- Total land area: 4.047Ha\*
- Zoned Beaudesert Township Residential Precinct
- Close proximity to Beaudesert Town Centre