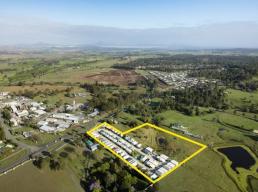

## Receivers' Sale - Elysium Village Manufactured Home Park

- Operational Manufactured Home Park (MHP) comprising 53 homesites plus managers residence and community facilities  $\,$
- Fully Occupied returning approximately \$400,000 pa gross
- Balance land area with potential for an additional 55 relocatable home sites (^STLCA)
- Total land area: 4.047Ha\*
- Zoned Beaudesert Township Residential Precinct
- Close proximity to Beaudesert Town Centre