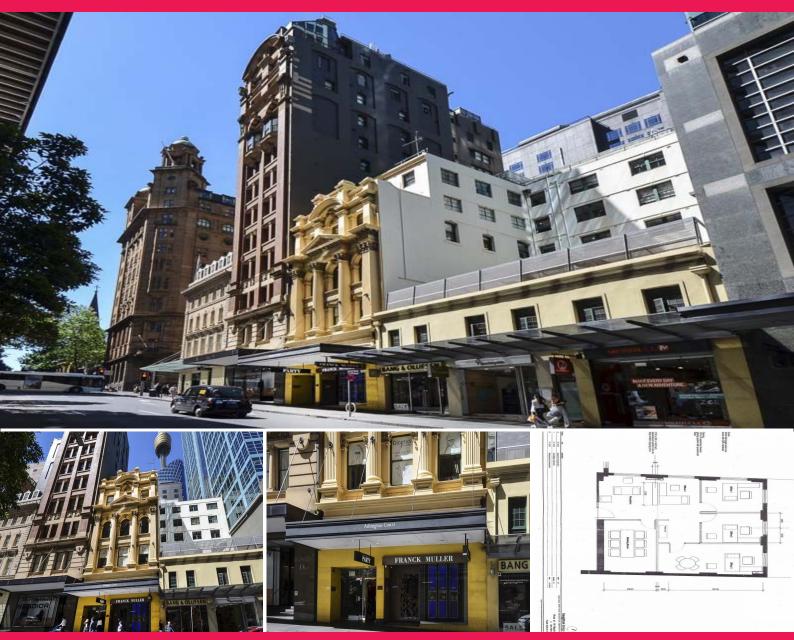

### 5/147 King Street

147 King Street is situated in Sydney's high end fashion precinct near Pitt Street Mall, Westfield, MLC Centre & Hyde Park with well presented main lobby, individually controlled A/C and on - site shower facilities.

- Fitted & furnished front suite with good natural light from multiple sides
- Reception, main boardroom and 3 executive offices
- Excellent ceiling heights throughout and bright street outlook
- Flexible lease terms considered, inspect by appointment only