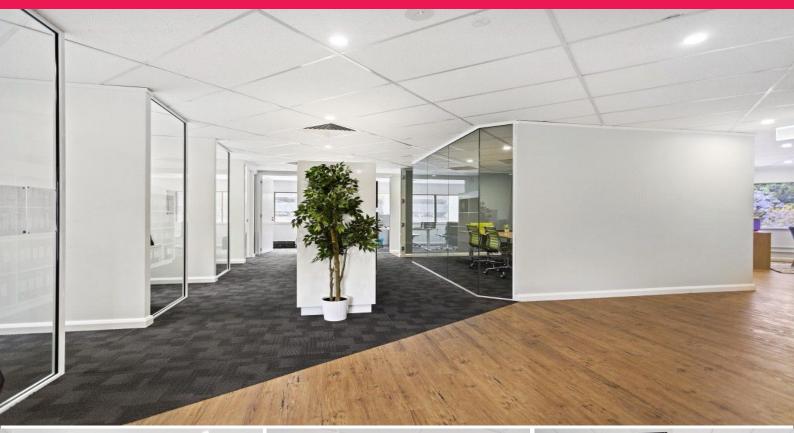

## Secure 5 Year Lease, Stunning Fit-Out

\* A- Grade Tenant, 171m2 largest lot in building

\* Includes 5 car spaces, 2 undercover, convenient on site cafe

\* Walk to Multi-Million dollar Gold Coast Cultural precinct under construction

\* Sought after Bundall CBD next to leafy recreational park

\* Fully functional fit-out: impressive reception, open plan, 6 separate offices, lunch room, staff gym and shower

\* Rental \$36,400 p/a as at 10/12/17, Ideal Superfund Investment, Act now!