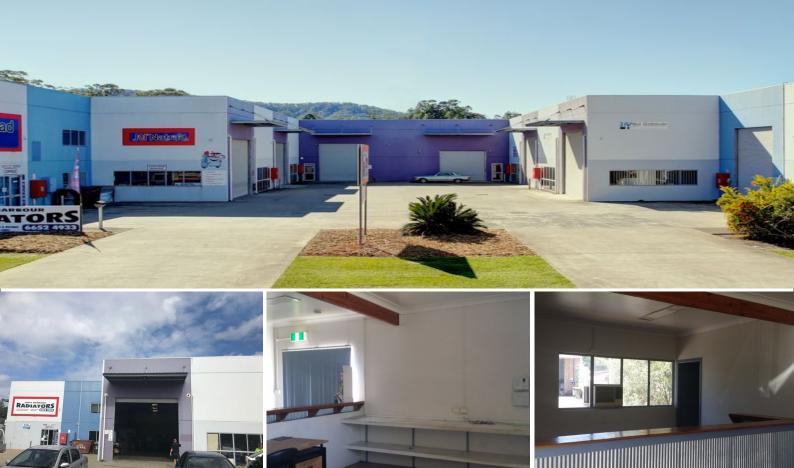

## LEASED BY LJ HOOKER COMMERCIAL

Modern high clearance industrial accommodation with roller door access off central car park.

The building is constructed of concrete tilt panel walls under an insulated metal clad roof.

The building enjoys a favourable location within an established estate, located midway between Coffs Harbour CBD and Park Beach Plaza.

The building enjoys the following features:

- Very usable high clearance area of 303m2
- Excellent roller door access
- Excellent ammenities
- Convenient near CBD p

Industrial FOR LEASE

303sqm

Deb Grimley 0434 301 550 dgrimley@ljhcoffs.com