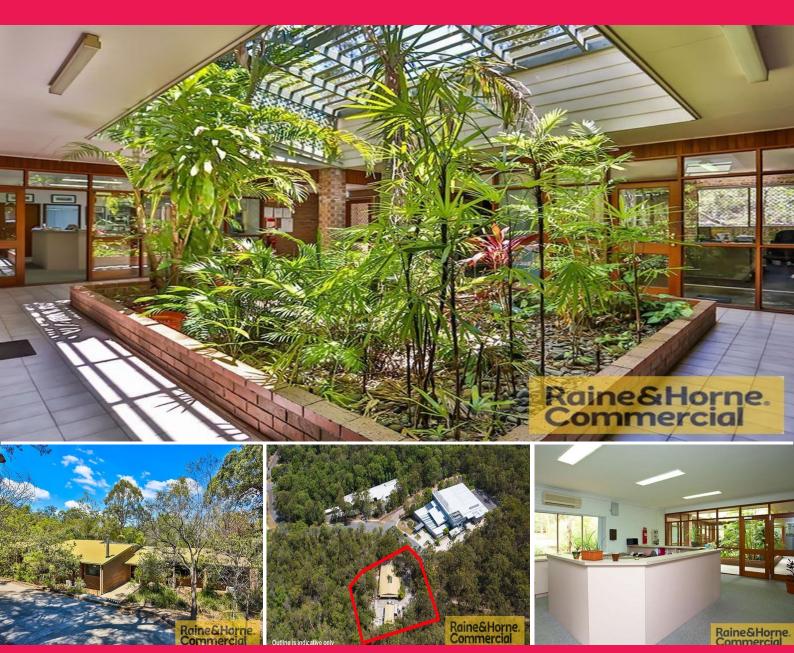

## Office/Tech Facility only metres from Pacific Mwy

- \* Freestanding Office facility located in Brisbane Innovation Park
- \* Located on 2,949sqm site only 550m from Pacific Motorway on-ramp
- \* Only metres from Griffith University (Nathan Campus)
- \* 396sqm GFA suitable for Office / Tech / Education / Scientific Use
- \* 318sqm of air-conditioned ground floor office space
- \* Entry via fantastic garden atrium providing great natural light
- \* Includes large reception and 10 separate office / meeting rooms
- \* Separate Male & Female Amenities, Large Kitchen and staff break out area
- \* 78sqm external building can be used for storage of additional offices
- \* 15+ On-Site car parks plus ample street parking
- \* Ability to drop additional storage containers on-site

Located approximately 1

Offices

FOR LEASE

396sqm

Raine&Horne. Commercial