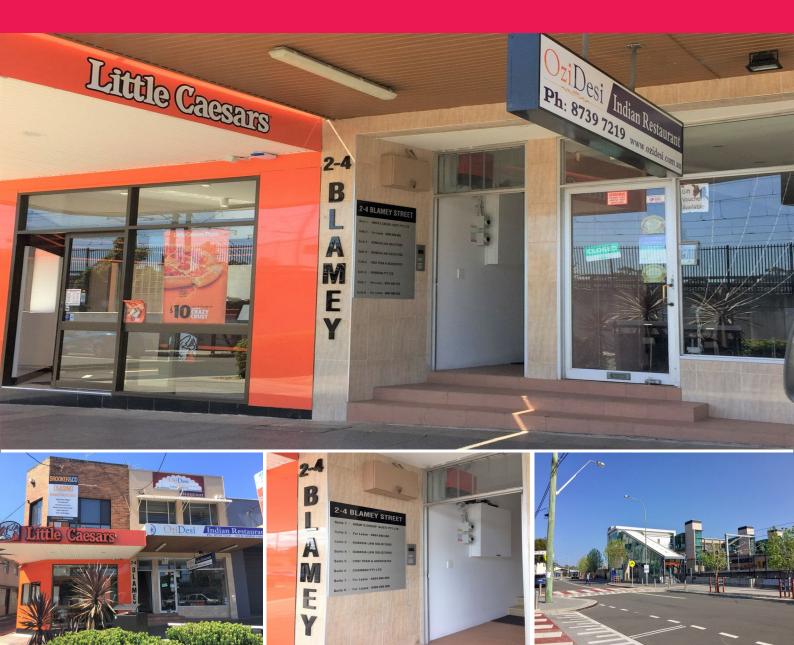

## , Revesby NSW 2212

## Clean, quite & presentable office space

Located in Revesby & in excellent position with exposure, this flexible office space is suitable to a variety of business types & individuals.

Property/location features:

- Dual access points being Blamey Street & side car park access also
- Data points, phone points & Air-Conditioned
- High ceilings
- Amenities on-site
- Freshly renovated
- Directly opposite Revesby Train Station
- Local bus services at your door step
- Good parking options