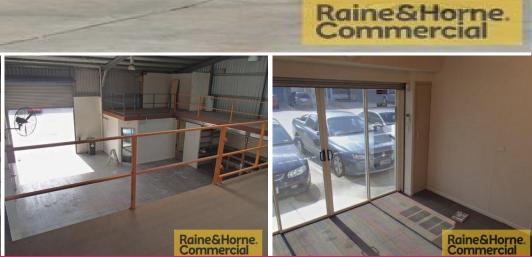

## **Superb Entry Level Option**

- \* Well presented metal clad unit, recently refurbished
- \* 170sqm of clear span warehouse with great internal height
- \* Small 15sqm office/reception area on the ground floor
- \* 75sqm of load bearing mezzanine
- \* Access into warehouse via a container height roller door
- \* Unit has the ability to drop a 20ft container
- \* Located only 100 metres from Beaudesert Road
- \* Don't miss an opportunity like this