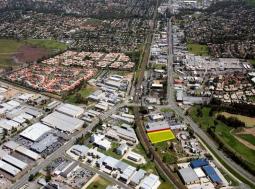

## Secure handstand in Strathpine

• Large 7000 sqm of Hardstand

• Located in Strathpine

• Along main Rd, access via service road

• Ideal for civil contractors, container storage & transport companies

• Fully Fenced Site

• Available for immediate occupation

• Great connection to Bruce Highway, Gateway Motorway, Gympie

Road & Sandgate Road

• 23 minutes to Brisbane Airport Precinct (approx.) • 40 minutes to Port of Brisbane (approx.)