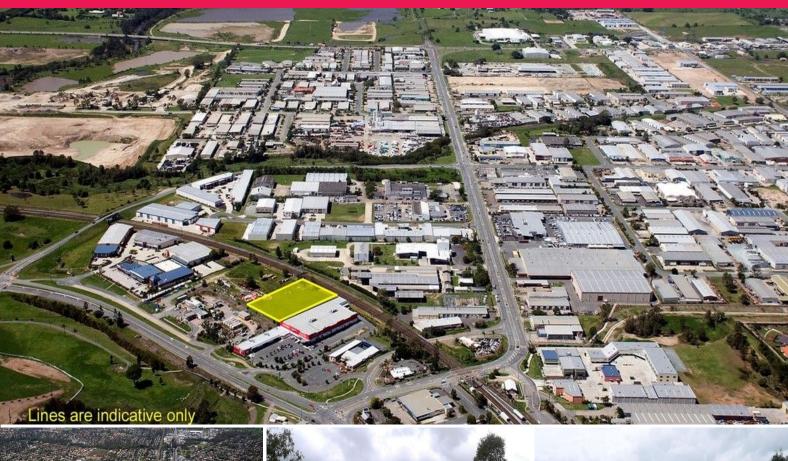

## Secure handstand in Strathpine

• Large 7000 sqm of Hardstand

• Located in Strathpine

• Along main Rd, access via service road

• Ideal for civil contractors, container storage & transport companies

• Fully Fenced Site

• Available for immediate occupation

• Great connection to Bruce Highway, Gateway Motorway, Gympie

Road & Sandgate Road

• 23 minutes to Brisbane Airport Precinct (approx.) • 40 minutes to Port of Brisbane (approx.)