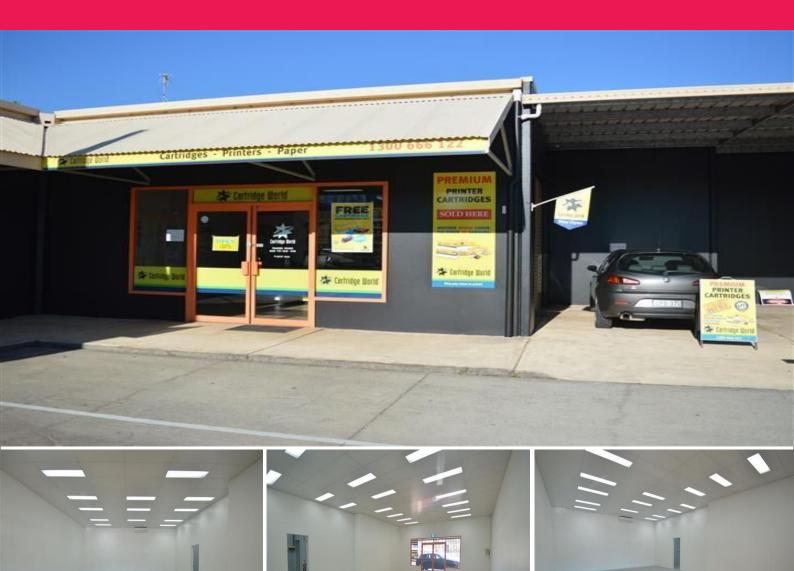

## RETAIL SPACE NEXT TO STOCKLAND GREEN HILLS

Neat retail space located opposite the expanding Stockland Green Hills Shopping Centre.

Take advantage of the busy location without paying the high shopping centre rates.

Features of the suite include:
Air conditioned
Open plan for easy fit out
Suspended grid ceilings
Under cover car space
Good on site customer parking.

This complex has a dive

Retail FOR LEASE

106sqm

Raine&Horne. Commercial