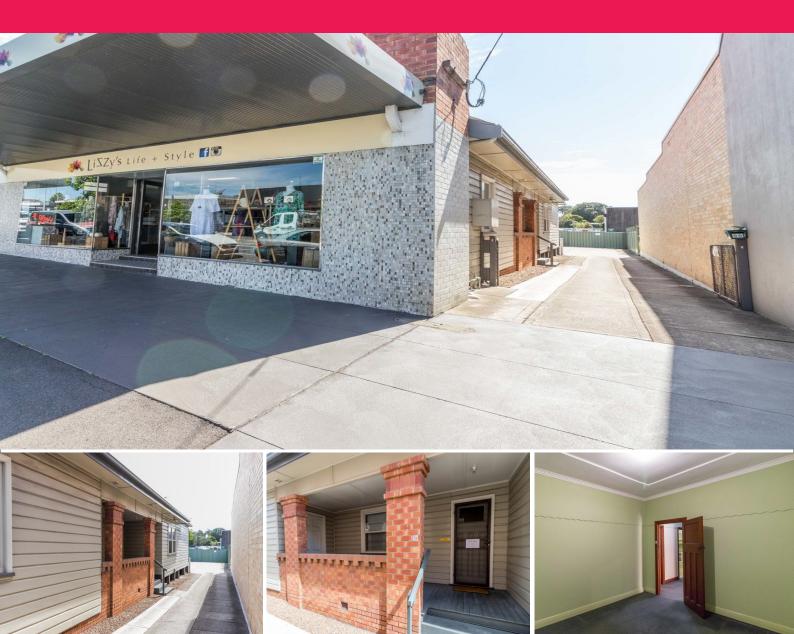

## Offices/Medical Professional

Situated in one of East Maitland's busiest shopping precincts, 96b would suit numerous types of professionals. With its four spacious rooms that could easily be utilised as consultation suites or private offices.

The property also boasts a large carpark, that allows for hassle free parking for customers and also ease of access with two entrances into the building.

Key features

- ? Off street parking
- ? Toilet facilities
- ? Prime location
- ? Surrounded by numerous business