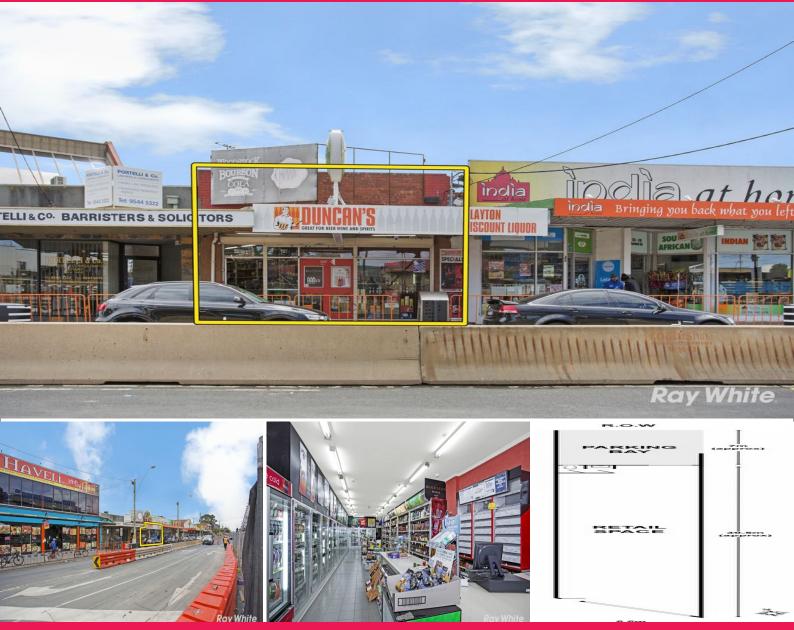

## 129 Carinish Road, Clayton VIC 3168

## **Outstanding Retail Investment with Upside in Prized Location!**

Invest or Develop (STCA) - The Choice is Yours!

Ray White Commercial Oakleigh is delighted to offer for sale by way of public auction this outstanding stand-alone retail investment property. Located in one of Melbourne's fastest growing south-eastern suburbs of Clayton, this property will provide one lucky purchaser with the unique option to invest now and develop in the future (STCA).

Situated directly opposite the recently transformed Clayton train station and only minutes from Monash University and Monash Hospital, this location is unbeatable.

Open For Inspection: Fr

Retail FOR SALE

- -

165sqm