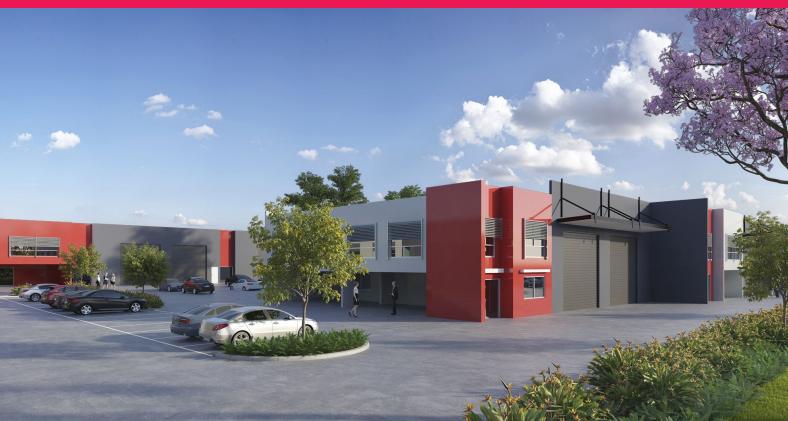

## Quality brand new industrial units

- \* Fantastic new industrial development by experienced developer
- \* 259m2 floor area
- \* 76m2 mezzanine area
- \* 6 exclusive use of car spaces
- \* Ample visitor parking
- \* High level of finishes to all units
- \* Modern full concrete tilt panel construction
- \* Allocated parking, designated container set down areas
- \* Great truck access
- \* Close to M1
- \* Call now for specification schedule

FOR SALE

335sqm

Ray White.
The Runaway Bay Group