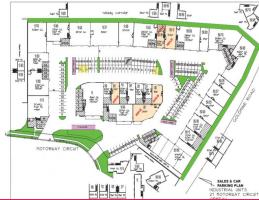

## Quality brand new industrial units

- \* Fantastic new industrial development by experienced developer
- \* 259m2 floor area
- \* 76m2 mezzanine area
- \* 6 exclusive use of car spaces
- \* Ample visitor parking
- \* High level of finishes to all units
- \* Modern full concrete tilt panel construction
- \* Allocated parking, designated container set down areas
- \* Great truck access
- \* Close to M1
- \* Call now for specification schedule