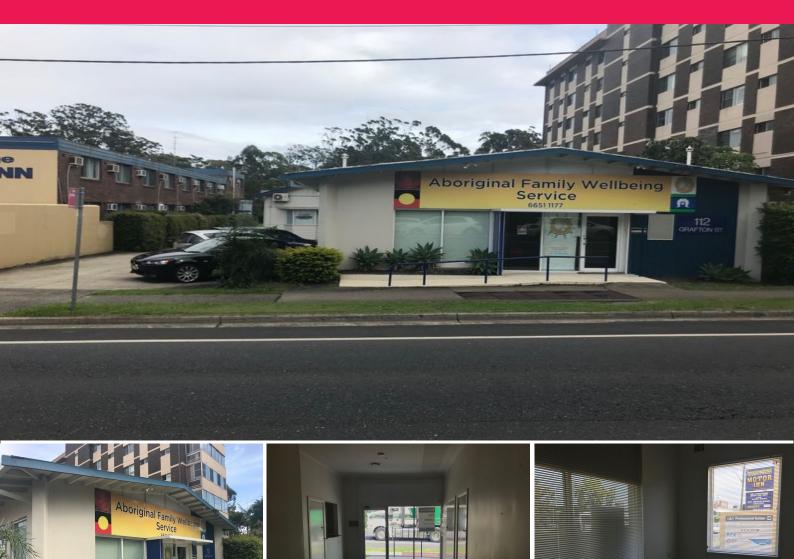

## **Outstanding Location and Profile opportunity - 120m2**

Suite 1 enjoys MASSIVE Pacific Highway exposure and occupies a favourable CBD location, situated with only a 1 minute walk from the brand new Justice Precinct.

The recently refurbished suite is 120m2, fully partitioned and accommodates modern, air conditioned office accommodation with plenty of natural light and good onsite parking with easy vehicular ingress/egress.

Heavy glazing to the new Pacific Highway facing windows prevents vehicular noise.

Accommodation includes carpeted flooring, painted walls, high ceilings and disabled access.

If your department of company is looking for affordably priced, well located and quality CBD office accommod