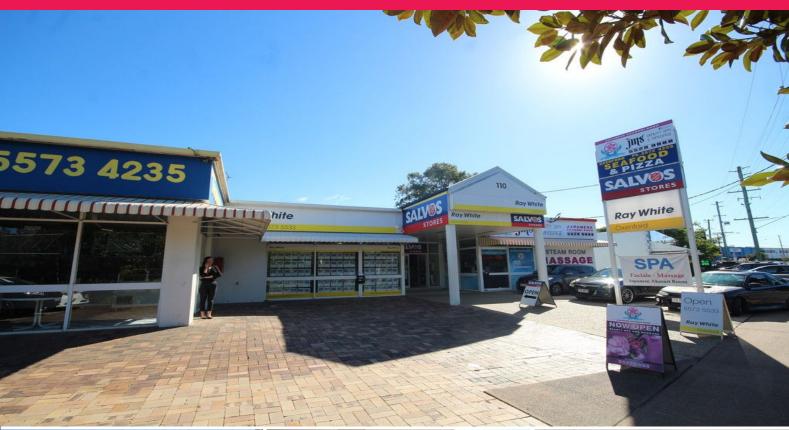

## Ray White.

3/110-112 Old Pacific Highway, Oxenford QLD 4210

## Main Road Retail Space, Facing Old Pacific Highway

- \* 100m2\* 251m2\* of prime retail space
- \* Main road exposure in busy retail precinct
- \* Great signage opportunities
- \* Multiple use tenancy
- \* Walking distance to Oxenford Village
- \* Massive non-metered public car parking directly opposite
- \* Allocated parking optional
- \* Zoned Retail / Office / Medical