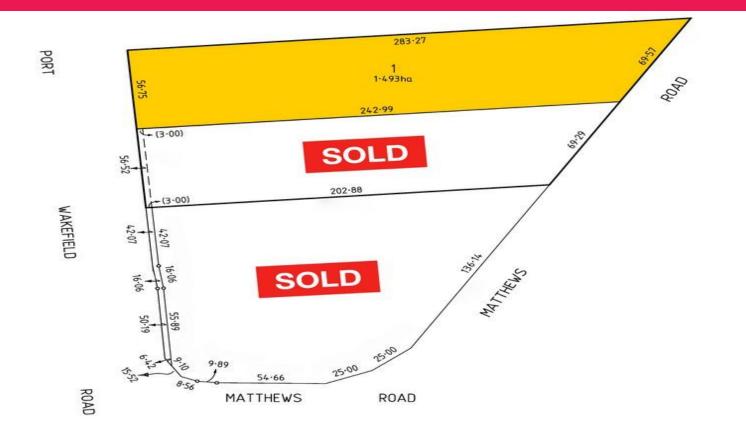

## **Prime High Profile Development Site**

14,930sqm\* remaining of initial 47,540sqm\*.

- Terrific frontage to Port Wakefield Road
- Flexible zoning: Industrial/Business (Gepps Cross Gateway)
- 12km\* from Adelaide's CBD
- Neighbouring Gepps Cross HQ and tenants such as Harvey Norman, Metcash, Stratco and other major National brands
- Ideal centrally located land perfect for your new head quarters.
- Frontage of 155m (approx)