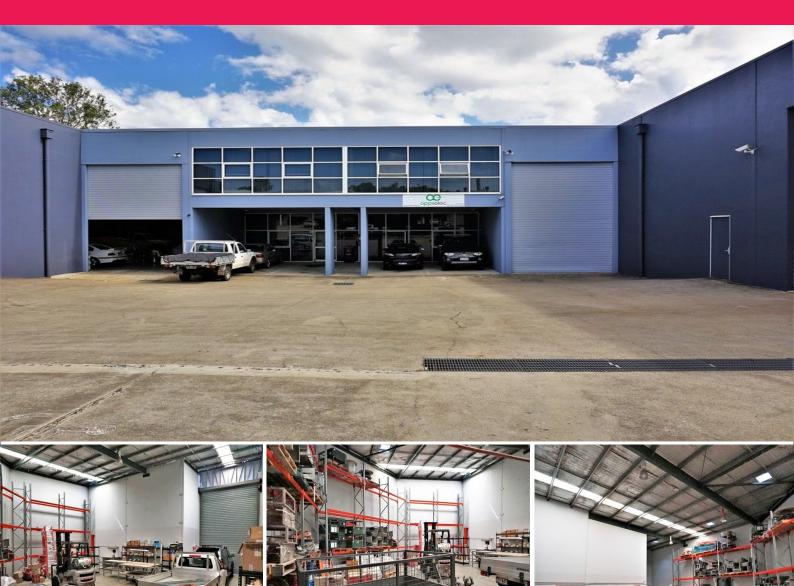

## 3/71 Proprietary St, Tingalpa QLD 4173

## 335sqm\* TINGALPA OFFICE / WAREHOUSE

- 245sqm\* clear span high bay warehouse with electric container height roller door, 3 phase power

- 90sqm\* office are over two levels includes ground level reception or showroom area plus open plan and boardroom on mezzanine level

- Amenities include a kitchenette and bathroom on each level, shower on ground

- 2 covered car spaces plus additional parking on site

- Very close to the Gateway Motorway, easy commute to the Brisbane Airport & CBD

- Lease Price: \$45,225 p.a. + Outgoings + GST

(\*approx.)

Industrial FOR LEASE

335sqm