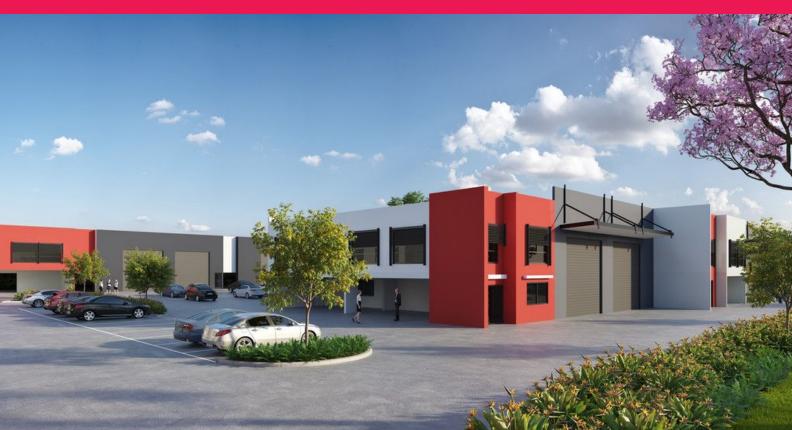

### **New Development - Don't Miss out!**

- \* 180m2\* floor area
- \* 35m2 mezzanine
- \* 4 allocated car parks including 2 undercover
- \* 3 phase power and electric roller door
- \* Fully fenced and security camera's on site
- \* Due for completion mid 2018