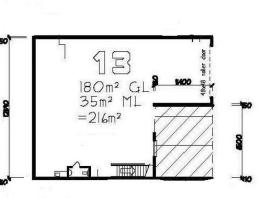

### **New Development - Don't Miss out!**

- \* 180m2\* floor area
- \* 35m2 mezzanine
- \* 4 allocated car parks including 2 undercover
- \* 3 phase power and electric roller door
- \* Fully fenced and security camera's on site
- \* Due for completion mid 2018