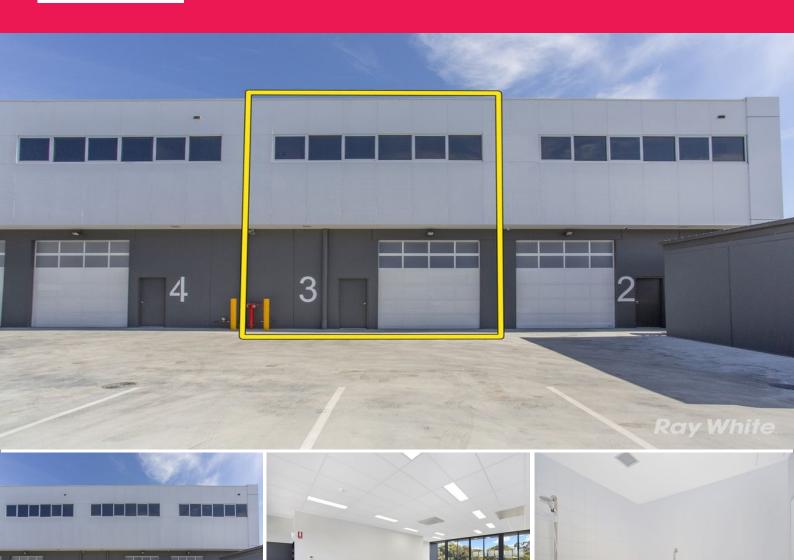

## **Best Value For Money In Bayside**

• Architecturally designed in Bayside's newest and best business park.

• Total lettable area of 204m2 approx. over two levels.

• Comprising high ground floor warehouse of 102m2 approx. with toilet & shower.

• Open plan first floor office of 102m2 approx with plenty of natural light and balcony

• Property features floor to ceiling windows with parkland views and an abundance of natural light.

• Private balcony also at your disposal.

• On-site parking.

\$29,000 p/a + GST + Outgoings

Industrial

FOR LEASE

204sqm