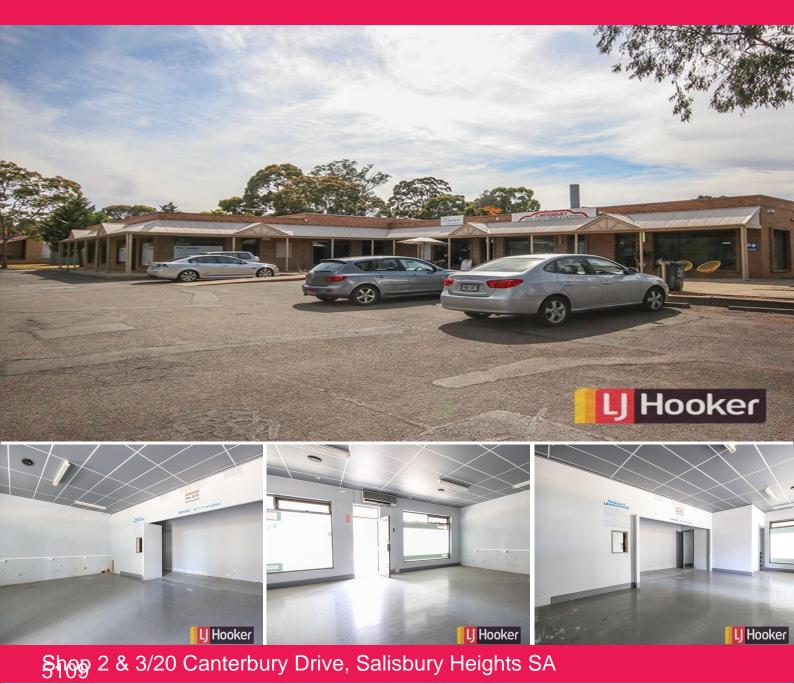

## Salisbury Heights Shopping Centre - Two tenancies available!

Salisbury Heights Shopping Centre is situated within the residential suburbs of Salisbury Heights and Salisbury Park.

Current tenant mix includes; Caf?, Take away restaurant, hair dresser & music tuition school.

Now two great retail/shop are valuable for lease. We are offering attractive incentives for you to expand or establish your business.

Suite 2, 65 sqm (approx.) available now \$16,000 pa + outgoings + GST Suite 3, 400 sqm (approx.) available now \$40,000 pa + outgoings + GST