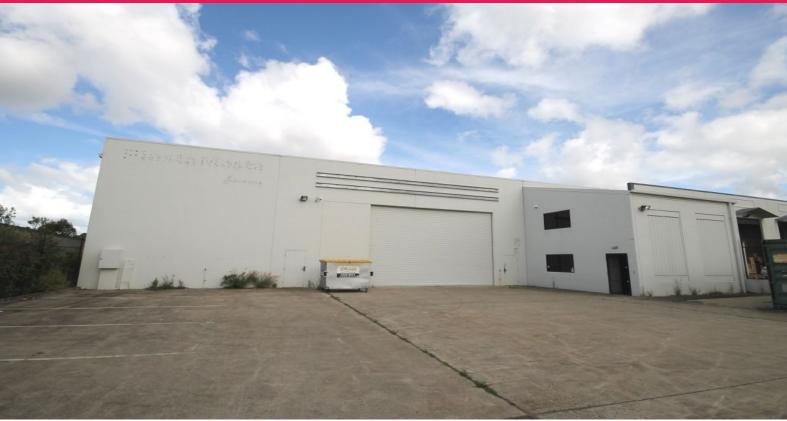

## 12 Christine Place, Capalaba QLD 4157

## FOR LEASE - 1,069sqm\* Freestanding Industrial Building

- 1,069sqm\* high quality modern tilt slab building located in the heart of Capalaba's popular industrial estate
- Includes 945sqm\* of clear span warehouse, 67sqm\* of ground floor office & 57sqm\* of mezzanine storage/office
- 1,750sqm\* fully secured site with access via 'extra wide' electric container height roller door
- Other features include 3 phase power, rear roller doors & self contained amenities
- Good front apron/parking for container set down.