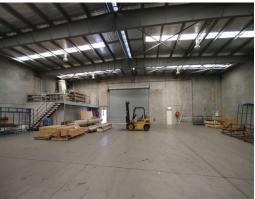

## FOR LEASE - 1,069sqm\* Freestanding Industrial Building

- 1,069sqm\* high quality modern tilt slab building located in the heart of Capalaba's popular industrial estate
- Includes 945sqm\* of clear span warehouse, 67sqm\* of ground floor office & 57sqm\* of mezzanine storage/office
- 1,750sqm\* fully secured site with access via 'extra wide' electric container height roller door
- Other features include 3 phase power, rear roller doors & self contained amenities
- Good front apron/parking for container set down.