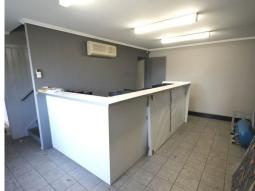

## FOR LEASE - 1,069sqm\* Freestanding Industrial Building

- 1,069sqm\* high quality modern tilt slab building located in the heart of Capalaba's popular industrial estate
- Includes 945sqm\* of clear span warehouse, 67sqm\* of ground floor office & 57sqm\* of mezzanine storage/office
- 1,750sqm\* fully secured site with access via 'extra wide' electric container height roller door
- Other features include 3 phase power, rear roller doors & self contained amenities
- Good front apron/parking for container set down.