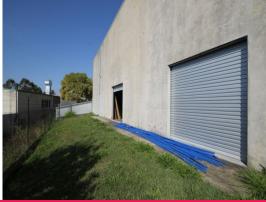

## FOR LEASE - 1,069sqm\* Freestanding Industrial Building

- 1,069sqm\* high quality modern tilt slab building located in the heart of Capalaba's popular industrial estate
- Includes 945sqm\* of clear span warehouse, 67sqm\* of ground floor office & 57sqm\* of mezzanine storage/office
- 1,750sqm\* fully secured site with access via 'extra wide' electric container height roller door
- Other features include 3 phase power, rear roller doors & self contained amenities
- Good front apron/parking for container set down.