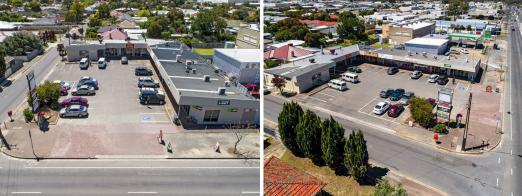

## 56-58 Daws Road, Edwardstown SA 5039

## SOLD!

Outstanding Opportunity In Major Growth Location

This is an exceptional and affordable retail investment prominently located at the corner of a busy main road in a suburb poised for major residential and commercial growth\*. The property provides excellent future potential for Refurbishment, Repositioning and/or Redevelopment\*.

- Prime high exposure corner location, 7km\* from Adelaide CBD
- Anchored by long standing public listed company TAB
- Secure income stream through multiple tenancies- 8 lease covenants
- Fully let property Combined Net Income: \$174,626.81pa\*
- GLAR: 663.14sqm\*; Site Area: 1,913sqm\* (2 Lots)