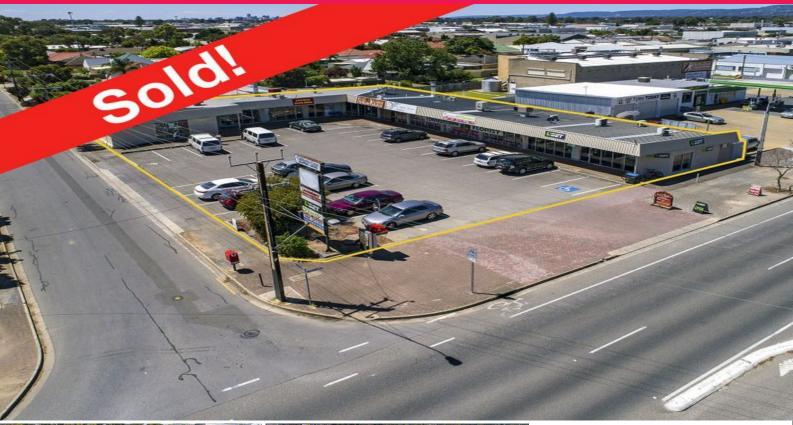

## 56-58 Daws Road, Edwardstown SA 5039

## SOLD!

Outstanding Opportunity In Major Growth Location

This is an exceptional and affordable retail investment prominently located at the corner of a busy main road in a suburb poised for major residential and commercial growth\*. The property provides excellent future potential for Refurbishment, Repositioning and/or Redevelopment\*.

- Prime high exposure corner location, 7km\* from Adelaide CBD
- Anchored by long standing public listed company TAB
- Secure income stream through multiple tenancies- 8 lease covenants
- Fully let property Combined Net Income: \$174,626.81pa\*
- GLAR: 663.14sqm\*; Site Area: 1,913sqm\* (2 Lots)