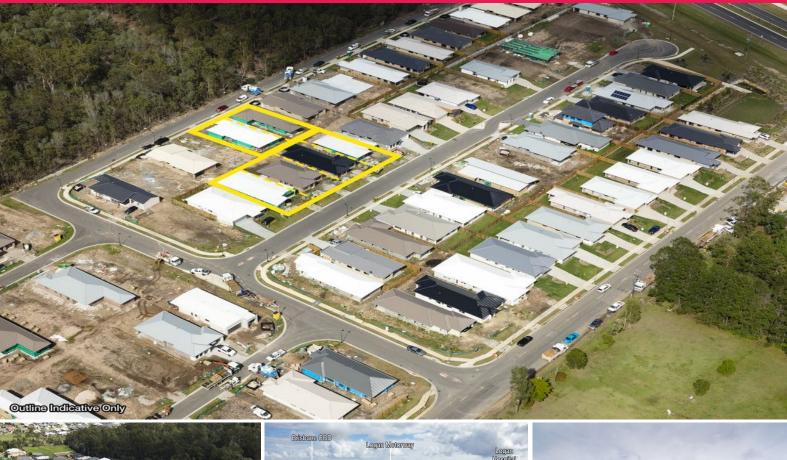

## **Mortgagee Sale 6 Partially Completed Houses**

- Located within Bishampton Estates land estate
- 6 Registered lots of 411m?\* each
- All houses 4 bedroom, 2 bathroom, double lock up garage with schedule of quality finishes
- Schedule of Certifications for works completed to date available
- Opportunity to complete dwellings in the short term to take advantage of strong market conditions in the Logan LGA.
- Located in close proximity to a variety of shopping, educational, transport and recreational facilities
- 30km\* south of the Brisbane CBD and 56km\* north of Surfers Paradise

Expressions of Interest Closing Tuesday 12 December 2017 4pm Land

FOR SALE