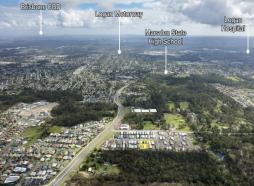

## **Mortgagee Sale 6 Partially Completed Houses**

- Located within Bishampton Estates land estate
- 6 Registered lots of 411m?\* each
- All houses 4 bedroom, 2 bathroom, double lock up garage with schedule of quality finishes
- Schedule of Certifications for works completed to date available
- Opportunity to complete dwellings in the short term to take advantage of strong market conditions in the Logan LGA.
- Located in close proximity to a variety of shopping, educational, transport and recreational facilities
- 30km\* south of the Brisbane CBD and 56km\* north of Surfers Paradise