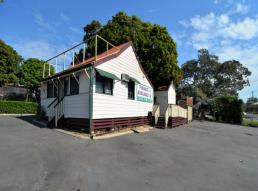

### 2,000sqm Open Air Sales Yard With Great Exposure

Ideal location for a Car/Boat/Caravan sales yard Offers signage exposure to thousands of cars daily Includes 45m2\* air-conditioned office

110m2\* Warehouse/workshop with 3 phase power