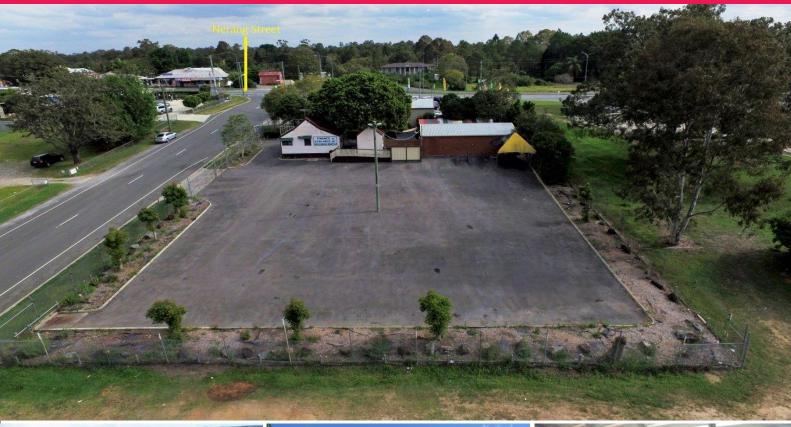

### 2,000sqm Open Air Sales Yard With Great Exposure

Ideal location for a Car/Boat/Caravan sales yard Offers signage exposure to thousands of cars daily Includes 45m2\* air-conditioned office

110m2\* Warehouse/workshop with 3 phase power

1,000m2\* of bitumen covered sale/ display yard

Fully secure sight with electric fencing all round

Workshop has been fitted with air lines running from an external compressor

Can include a 2.5 tonne Repco car hoist

Dual driveway access

Zoned for an outdoor sales yard

Just minutes from major connecting roads

Retail

FOR LEASE

155sqm