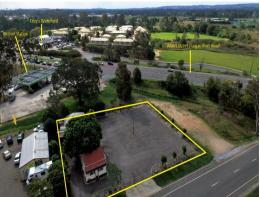

### 2,000sqm Open Air Sales Yard With Great Exposure

Ideal location for a Car/Boat/Caravan sales yard Offers signage exposure to thousands of cars daily Includes 45m2\* air-conditioned office

110m2\* Warehouse/workshop with 3 phase power

Dual driveway access

Zoned for an outdoor sales yard

Just minutes from major connecting roads

Retail

FOR LEASE

155sqm