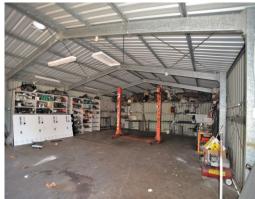

### 2,000sqm Open Air Sales Yard With Great Exposure

Ideal location for a Car/Boat/Caravan sales yard Offers signage exposure to thousands of cars daily Includes 45m2\* air-conditioned office

110m2\* Warehouse/workshop with 3 phase power

1,000m2\* of bitumen covered sale/ display yard

Fully secure sight with electric fencing all round

Workshop has been fitted with air lines running from an external compressor

Can include a 2.5 tonne Repco car hoist