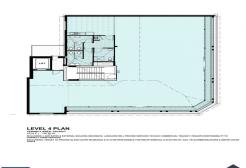

## Iconic Building, High Exposure Position and Restored Brand New!

Iconic Building, High Exposure Position and Restored Brand New!

Spaces have already been leased, leaving 3 state of the art commercial spaces left. Featuring ducted reverse-cycle heating/cooling, high ceilings, prestigious French-style windows, car parking and elevator access for your clients.