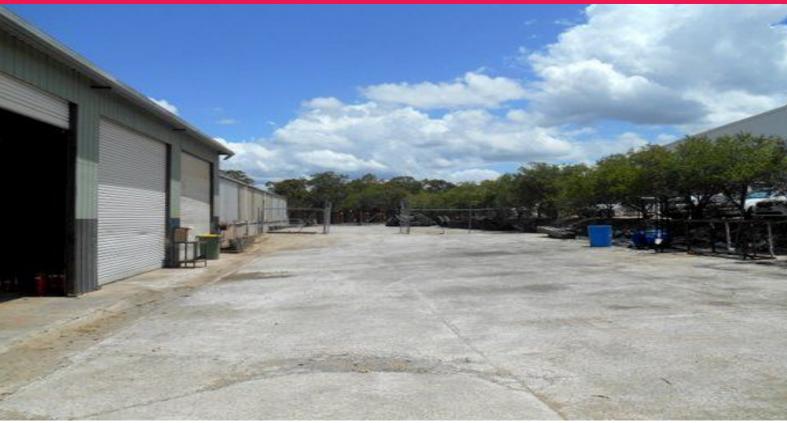

### **Shed with Concrete Hardstannd**

- \* Shed of 300m2\* plus site office
- \* All concrete hardstand of 1,000m2\*
- \* 3 phase power
- \* Stones throw to the M1
- \* Double gates
- \* Available now

\*approx