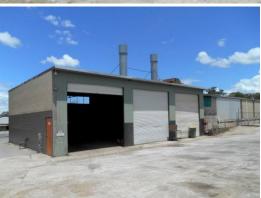

### **Shed with Concrete Hardstannd**

- \* Shed of 300m2\* plus site office
- \* All concrete hardstand of 1,000m2\*
- \* 3 phase power
- \* Stones throw to the M1
- \* Double gates
- \* Available now

\*approx