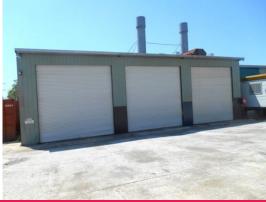

### **Shed with Concrete Hardstannd**

- \* Shed of 300m2\* plus site office
- \* All concrete hardstand of 1,000m2\*
- \* 3 phase power
- \* Stones throw to the M1
- \* Double gates
- \* Available now

\*approx