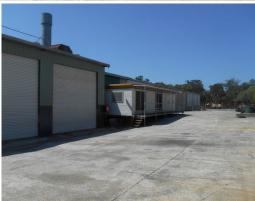

### **Shed with Concrete Hardstannd**

- \* Shed of 300m2\* plus site office
- \* All concrete hardstand of 1,000m2\*
- \* 3 phase power
- \* Stones throw to the M1
- \* Double gates
- \* Available now

\*approx