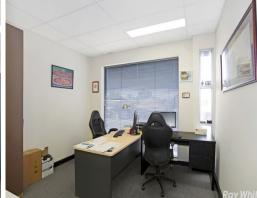

- Lettable area of 44m2 approx
- Heating/Cooling throughout
- Under cover parking for two (2) vehicles
- Private amenities include kitchenette & toilet
- Excellent natural light

\$12,990 p/a plus GST plus Outgoings