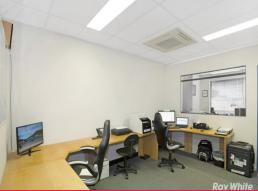

- Lettable area of 44m2 approx
- Heating/Cooling throughout
- Under cover parking for two (2) vehicles
- Private amenities include kitchenette & toilet
- Excellent natural light

\$12,990 p/a plus GST plus Outgoings