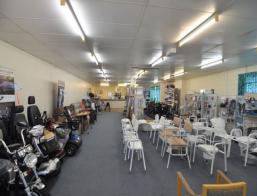

## Large Currajong commercial compound

8-12 Keane Street has been home to a large wheelchair and mobility business for decades and is soon to be available for sale or lease.

The property includes the following areas:

8 Keane Street office & workshop area: 238 sqm

10-12 Keane Street offices & showroom area: 287 sqm

10-12 Keane Street warehouse area: 467 sqm

Workshop accessed via Reardon Street area:  $365\ \text{sqm}$ 