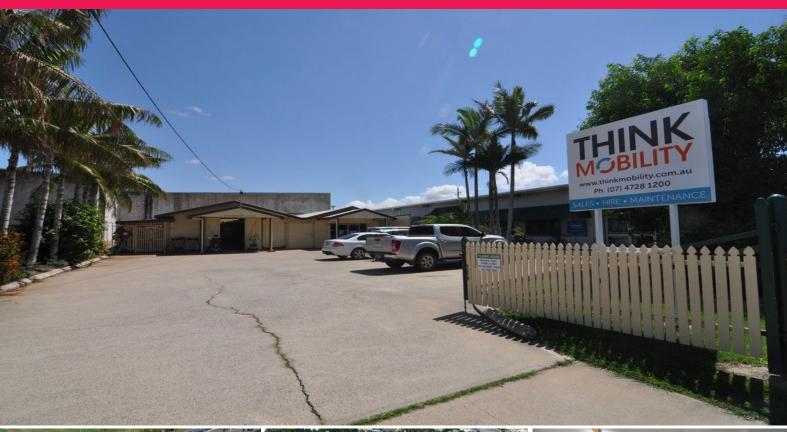

8-12 Keane Street, Currajong QLD 4812

## Large Currajong commercial compound

8-12 Keane Street has been home to a large wheelchair and mobility business for decades and is soon to be available for sale or lease.

The property includes the following areas:

8 Keane Street office & workshop area: 238 sqm

10-12 Keane Street offices & showroom area: 287 sqm

10-12 Keane Street warehouse area: 467 sqm

Workshop accessed via Reardon Street area:  $365\ \text{sqm}$ 