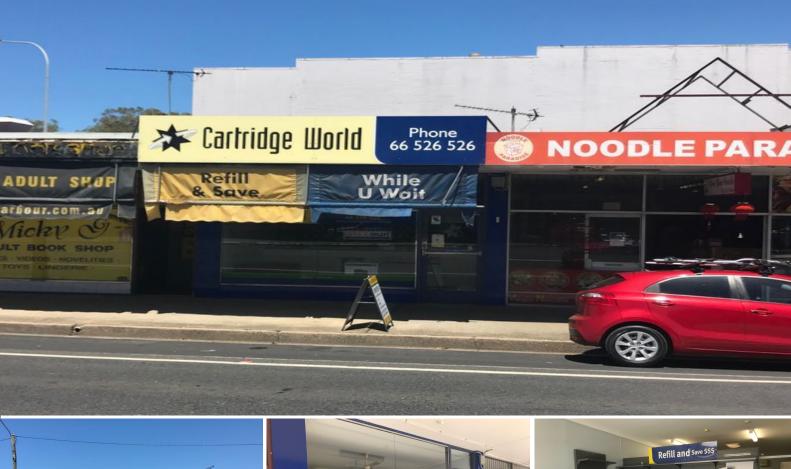

## **High Profile CBD Highway Location - 74.5m2**

This high profile retail premises accommodates an approx gross leasable area of 74.5m2 fronting the busy Pacific Highway with the huge benefit of highway exposure.

The shop is located within a prominent building opposite Coffs Hotel within the burgeoning Coffs Harbour CBD and would suit retailers/service orientated businesses seeking an affordable high profile busy CBD location.

The existing business was located here for many years, situated amongst quality services and retailers this won't last long.

This premises enjoys the following features:

- Prime CBD position

If your business would benefit from occupying an affordable high profile CBD pos