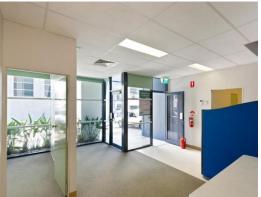

## 254m2\* Office - Metroplex Best Value

- 254m2\* office with small storage garage with roller door
- Fully ducted air-conditioned office over two levels, recessed lighting
- Amenities include multiple toilets, lunch room, small courtyard
- Significant fit-out in place, 6+ offices, boardroom, data ready
- 5 dedicated car spaced plus garage
- Easy access to Gateway Motorway, Port of Brisbane & Airport
- Available 1st March, 2018
- \* Approx