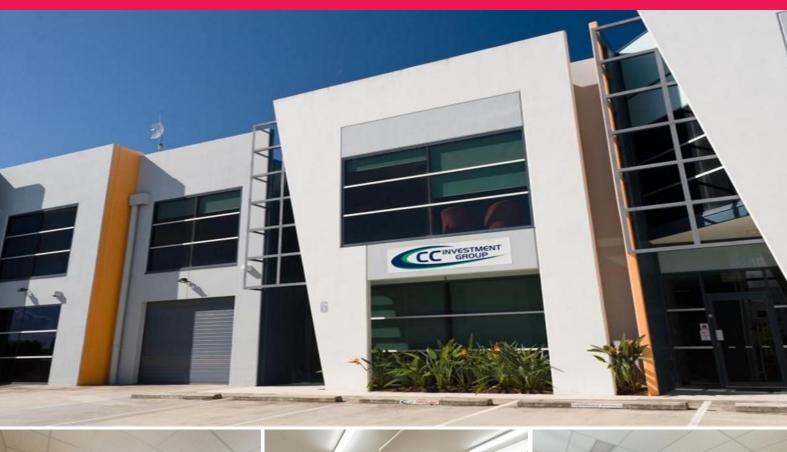

## 254m2\* Office - Metroplex Best Value

- 254m2\* office with small storage garage with roller door
- Fully ducted air-conditioned office over two levels, recessed lighting
- Amenities include multiple toilets, lunch room, small courtyard
- Significant fit-out in place, 6+ offices, boardroom, data ready
- 5 dedicated car spaced plus garage
- Easy access to Gateway Motorway, Port of Brisbane & Airport
- Available 1st March, 2018
- \* Approx

Lease Price: \$46,000 p.a. + Outgoings + GST

Offices

FOR LEASE

254sqm