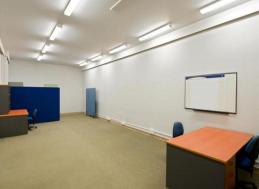

## 254m2\* Office - Metroplex Best Value

- 254m2\* office with small storage garage with roller door
- Fully ducted air-conditioned office over two levels, recessed lighting
- Amenities include multiple toilets, lunch room, small courtyard
- Significant fit-out in place, 6+ offices, boardroom, data ready
- 5 dedicated car spaced plus garage
- Easy access to Gateway Motorway, Port of Brisbane & Airport
- Available 1st March, 2018
- \* Approx