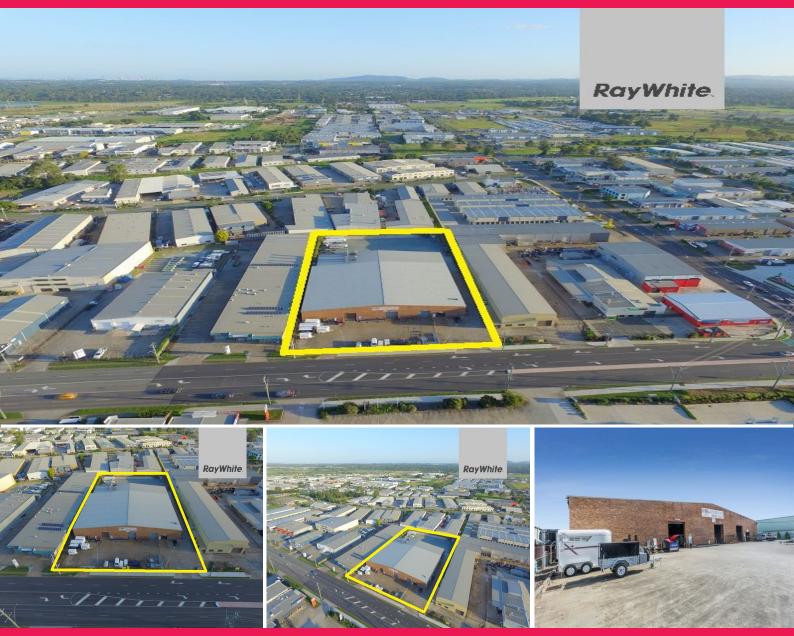

## Ray White.

41-45 Kremzow Road, Brendale QLD 4500

## Large Brendale Industrial / Commercial Building For Sale by Auction

• Excellent Frontage to Kremzow Road

• Land Area is 8094m2

• Building Area is approximately 2468m2 with an awning extension of

784m2

• Opportunity to Modernise / Refurbish or extend subject to Council

approvals

• Customer Car park at the front (16) • Staff Car parking at the rear (34)

• Vacant possession available 15th Feb 2018 • Large Office Area and showroom of about 300m2

• High Tec spray booth included

• Easy vehicular a

Industrial

FOR SALE

3252sqm

Ray White.

**Brian Kennedy** 

0408 881 002

brian.kennedy@raywhite.com